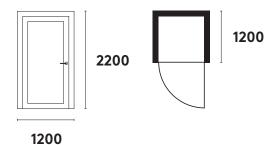

# Small Designed for one person, to be used as a phone booth. Size (mm): 1200x1200x2315.

#### **Small** Designed for one person, to b

Designed for one person, to be used as a phone booth. Size (mm): 1200x1200x2200.