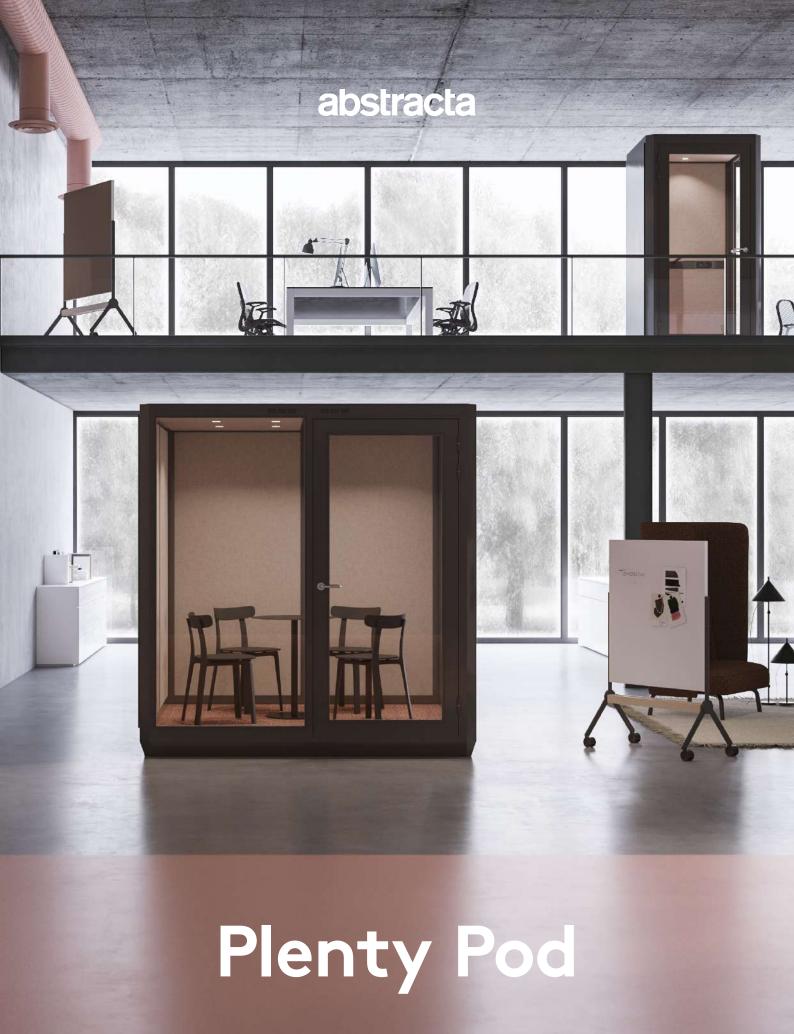

# Plenty Pod is a strooms designed need for privacy

# series of flexible d to satisfy the and quietness.

# It is easy to integrate Plenty Pod into various