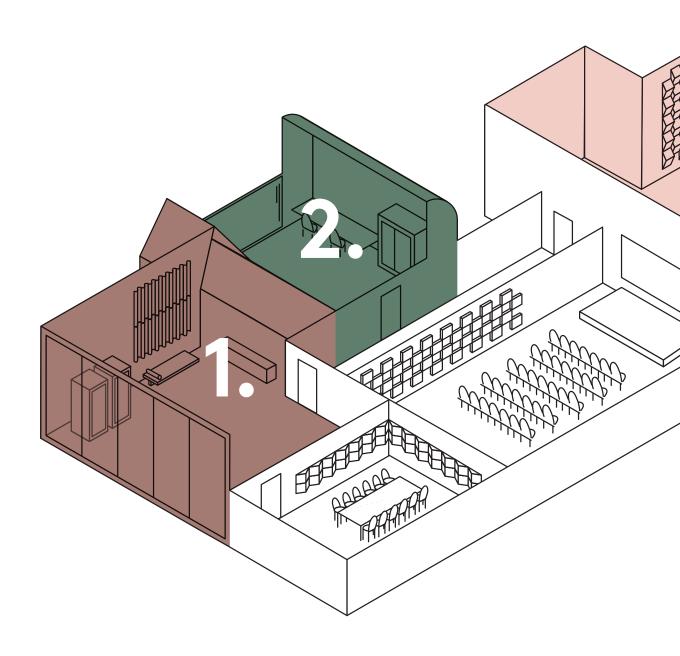

#### 1. The Lobby

Spaces such as waiting rooms, reception halls, and lobbies at hospitals or hotels, have changed radically in the digital era. Today, they are used for all kinds of activities. With Plenty Pod, people can make phone calls and have one-to-one conversations in privacy, without bothering others.

#### 2. The Library

Silence, please! Plenty Pod makes it easier to maintain peace and quiet in libraries, and reading rooms.