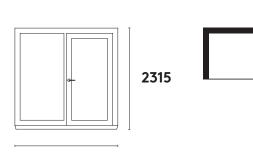

#### Medium

2215

Designed for one or two persons, to a quiet work-station or a conversa Size (mm): 2215x1200x2315.

#### Medium

Designed for one or two persons, to a quiet work-station or a conversa Size (mm): 2215x1200x2200.

2215