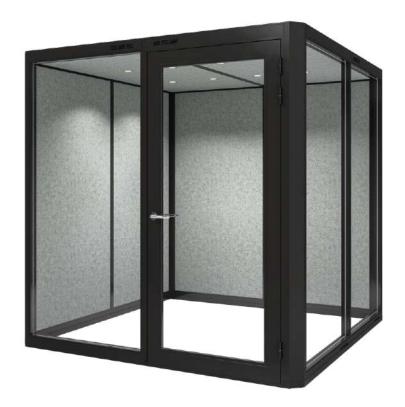

# Plenty Pod is available in the be customized after your

#### Medium

2215

Designed for one or two persons, to a quiet work-station or a conversa Size (mm): 2215x1200x2315.

# ree different sizes, that can specific needs and wishes.

to be used as tion room.

#### Large

Designed for several persons, to be used as a meeting room or an office with several work stations. Size (mm): 2215x2215x2315.