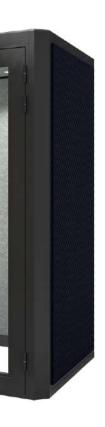

# Plenty Pod is a strooms designed need for privacy

# series of flexible d to satisfy the and quietness.

# It is easy to integrate Plenty Pod into various

# Small Designed for one person, to be used as a phone booth. Size (mm): 1200x1200x2315.

#### **Small** Designed for one person, to b

Designed for one person, to be used as a phone booth. Size (mm): 1200x1200x2200.