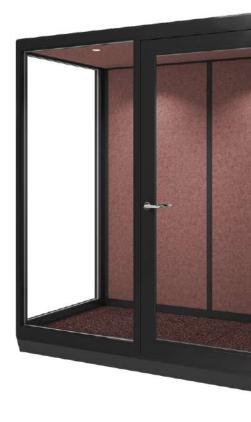

#### Medium

2215

Designed for one or two persons, to a quiet work-station or a conversa Size (mm): 2215x1200x2315.

#### Medium

Designed for one or two persons, to a quiet work-station or a conversa Size (mm): 2215x1200x2200.

2215