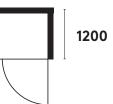

# Small Designed for one person, to be used as a phone booth. Size (mm): 1200x1200x2315.

#### **Small** Designed for one person, to b

Designed for one person, to be used as a phone booth. Size (mm): 1200x1200x2200.