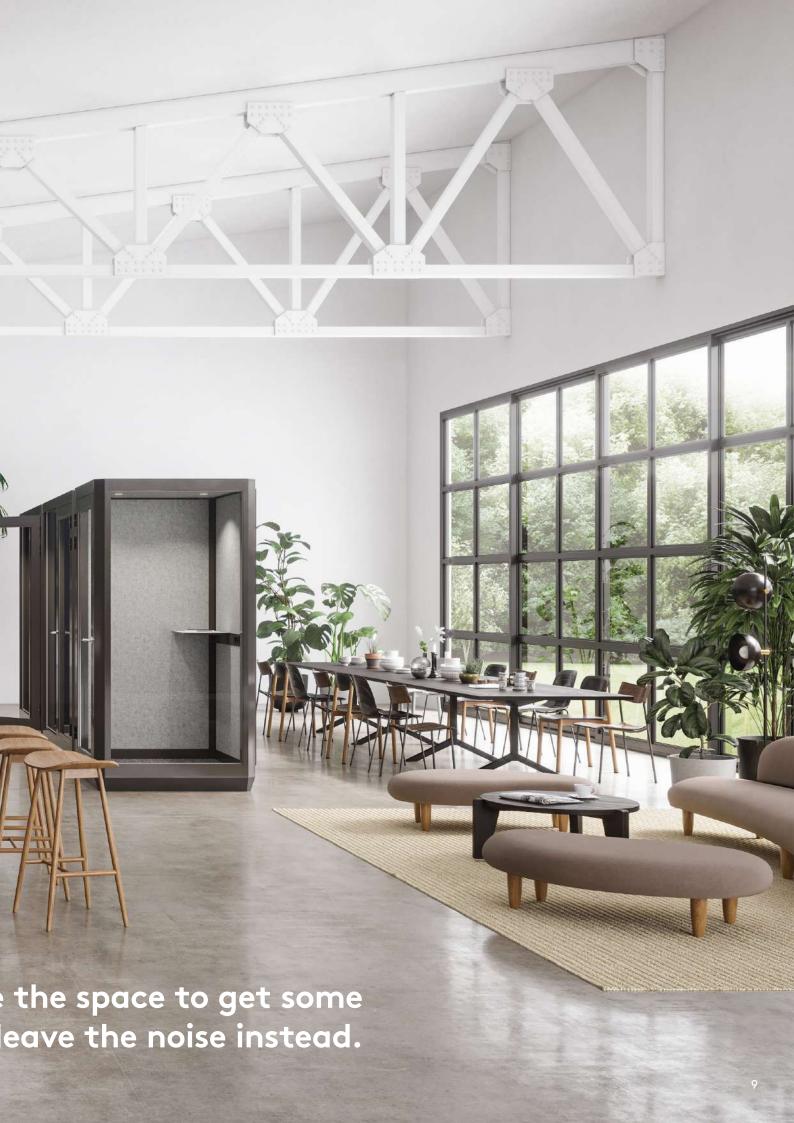

#### 1. The Lobby

Spaces such as waiting rooms, reception halls, and lobbies at hospitals or hotels, have changed radically in the digital era. Today, they are used for all kinds of activities. With Plenty Pod, people can make phone calls and have one-to-one conversations in privacy, without bothering others.

#### 2. The Library

Silence, please! Plenty Pod makes it easier to maintain peace and quiet in libraries, and reading rooms.