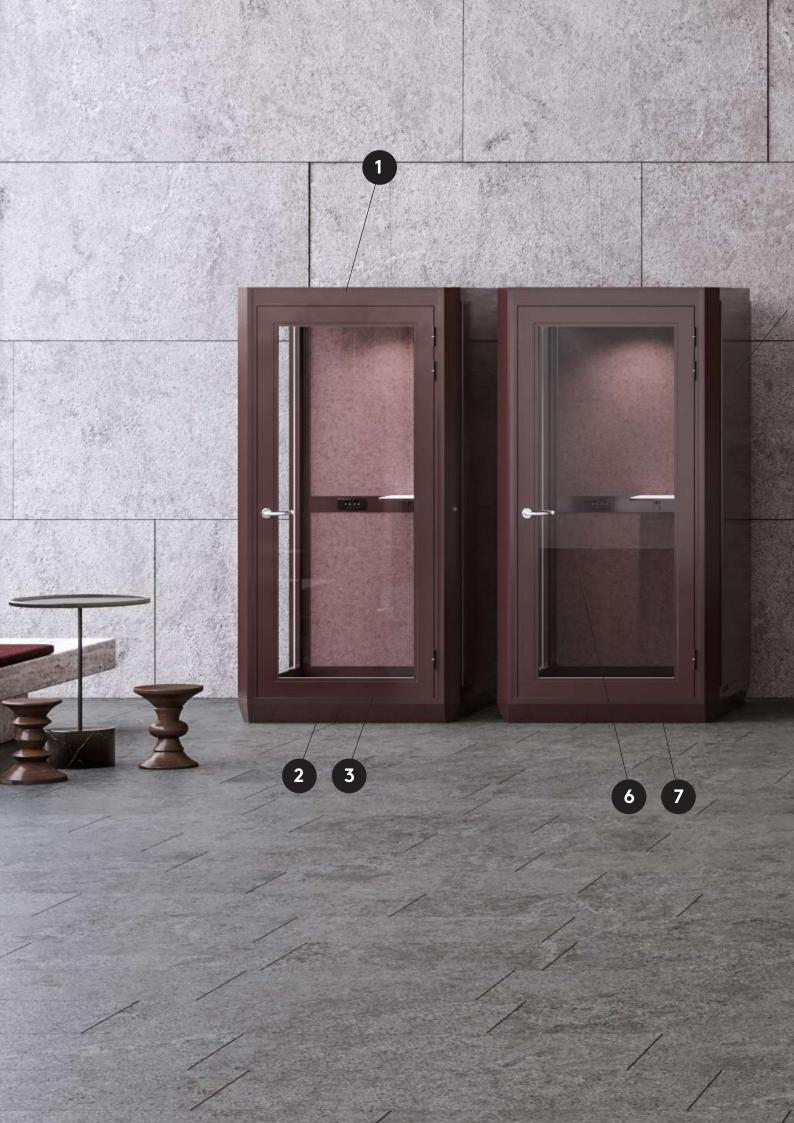

# Small Designed for one person, to be used as a phone booth. Size (mm): 1200x1200x2315.

#### Medium

2215

Designed for one or two persons, to a quiet work-station or a conversa Size (mm): 2215x1200x2315.

#### Large

Designed for several persons, to be used as a meeting room or an office with several work stations. Size (mm): 2215x2215x2315.

#### **Small** Designed for one person, to b

Designed for one person, to be used as a phone booth. Size (mm): 1200x1200x2200.

#### Medium

Designed for one or two persons, to a quiet work-station or a conversa Size (mm): 2215x1200x2200.

2215

#### Large

Designed for several persons, to be used as a meeting room or an office with several work stations. Size (mm): 2215x2215x2200.

#### 1. Size

- Small
- Medium
- Large
- Customized size on request

#### 2. Mobile or fixed module

- Mobile version includes floor with a carpet
- Fixed version has no floor, it stands directly on existing floor

#### 3. Frame colour

- Natural anodised frame
- White anodised frame
- Any RAL colour on request

#### 4. Walls

A minimum of two upholstered walls in a corner is recommended. If standard solutions are chosen there are no different in price for glass or upholstered walls.

#### 6. Door

- Always in sound isolated glass
- Choose where to place the door
- Right or left-hung door

#### 7. Carpet

- Standard in grey
- •Other carpets on request

Mind the detail. Plenty Pod's solutions for ventilation, lighting, and electricity are carefully developed to be as discreet and functional as possible.