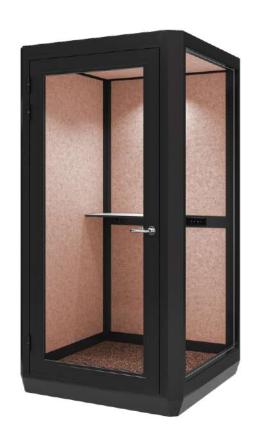

# Small Designed for one person, to be used as a phone booth. Size (mm): 1200x1200x2315.

#### **Small** Designed for one person, to b

Designed for one person, to be used as a phone booth. Size (mm): 1200x1200x2200.