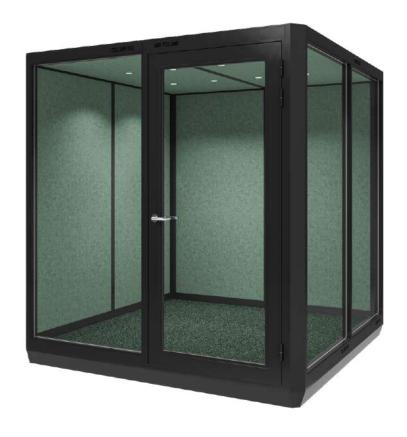

# Plenty Pod is a strooms designed need for privacy

# series of flexible d to satisfy the and quietness.

# It is easy to integrate Plenty Pod into various

#### 4. The Open Office

Plenty Pod is well suited for open offices. The modules are perfect for meetings and for tasks that demands concentration and focus.

Privacy and quietness make us mor For that reason, we hav