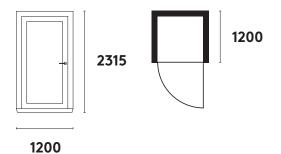

# Small Designed for one person, to be used as a phone booth. Size (mm): 1200x1200x2315.

#### **Small** Designed for one person, to b

Designed for one person, to be used as a phone booth. Size (mm): 1200x1200x2200.