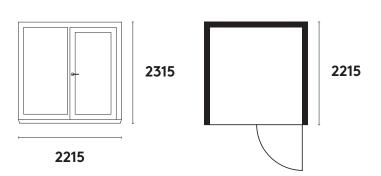

#### Medium

2215

Designed for one or two persons, to a quiet work-station or a conversa Size (mm): 2215x1200x2315.

# ree different sizes, that can specific needs and wishes.

to be used as tion room.

#### Medium

Designed for one or two persons, to a quiet work-station or a conversa Size (mm): 2215x1200x2200.

2215

# ion without floor. It's a fixed version leight of this version is 2200 mm.

to be used as tion room.