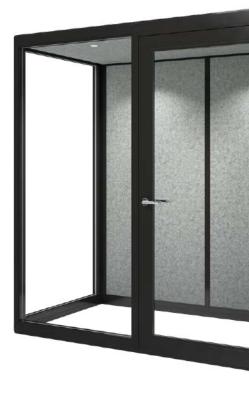

#### 6. Door

- Always in sound isolated glass
- Choose where to place the door
- Right or left-hung door