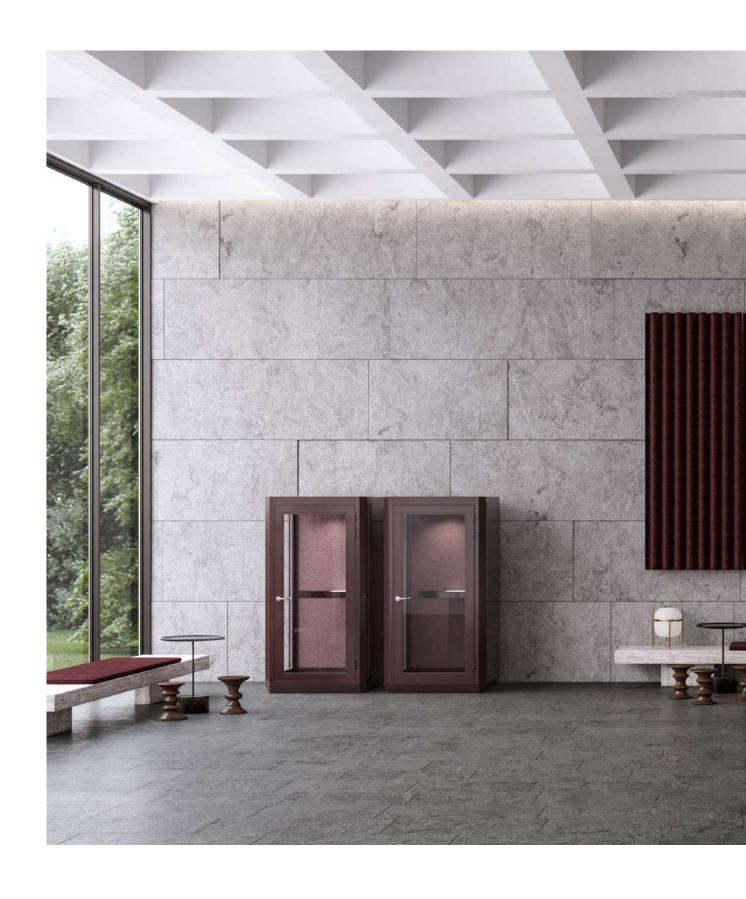

## Walls

Choose upholstered walls to further reduce the level of noise. Customized to complement your design concept.

#### Standard colours, Camira Blazer

#### Camira Blazer