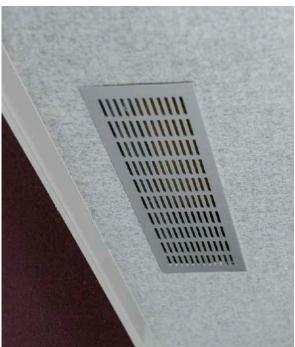

#### 7. Carpet

- Standard in grey
- •Other carpets on request

Mind the detail. Plenty Pod's solutions for ventilation, lighting, and electricity are carefully developed to be as discreet and functional as possible.

#### **Ventilation specifications**

#### Plenty Pod Small

Air flow: Approximately 80m<sup>3</sup>/h. The volume is approximately 2,4m<sup>3</sup>, which means that the air is changed 33 times/h.

#### Plenty Pod Medium

Air flow: Approximately 240m<sup>3</sup>/h. The volume is approximately 4,9m<sup>3</sup>, which means that the air is changed 49 times/h.

#### **Plenty Pod Large**

Air flow: Approximately 350m<sup>3</sup>/h. The volume is approximately 9,2m<sup>3</sup> which means that the air is changed 38 times/h.