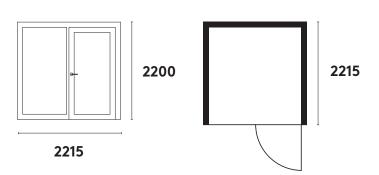

#### Medium

2215

Designed for one or two persons, to a quiet work-station or a conversa Size (mm): 2215x1200x2315.

# ree different sizes, that can specific needs and wishes.

to be used as tion room.

#### Medium

Designed for one or two persons, to a quiet work-station or a conversa Size (mm): 2215x1200x2200.

2215

# ion without floor. It's a fixed version leight of this version is 2200 mm.

to be used as tion room.