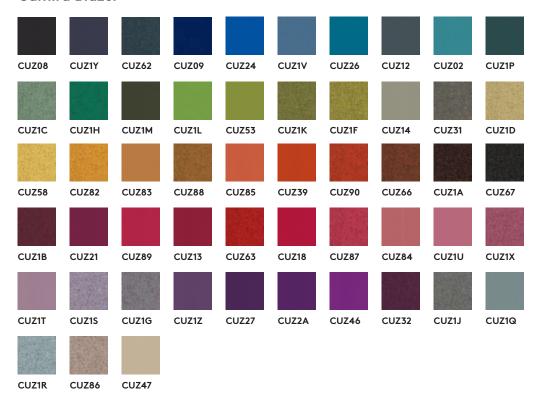

#### Upholstered exterior panel

- Camira Blazer
- Camira Blazer Quilt Hourglass
- Camira Blazer Quilt Channel
- •Other fabrics on request

#### Upholstered interior panel

- Camira Blazer 6 standard colours
- Other colours and fabrics on request