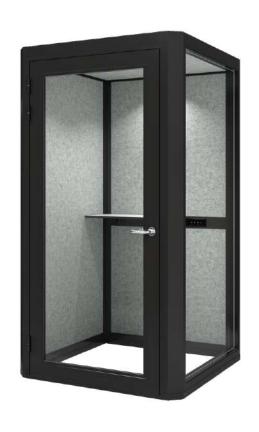

# Small Designed for one person, to be used as a phone booth. Size (mm): 1200x1200x2315.

#### **Small** Designed for one person, to b

Designed for one person, to be used as a phone booth. Size (mm): 1200x1200x2200.