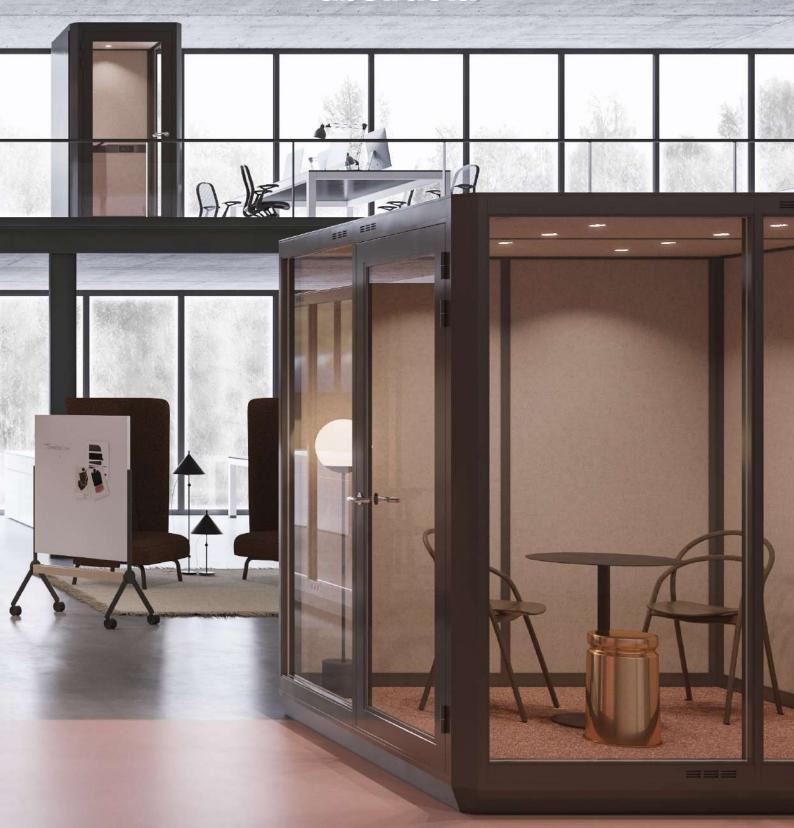

# Plenty Pod is a strooms designed need for privacy

# series of flexible d to satisfy the and quietness.

# It is easy to integrate Plenty Pod into various