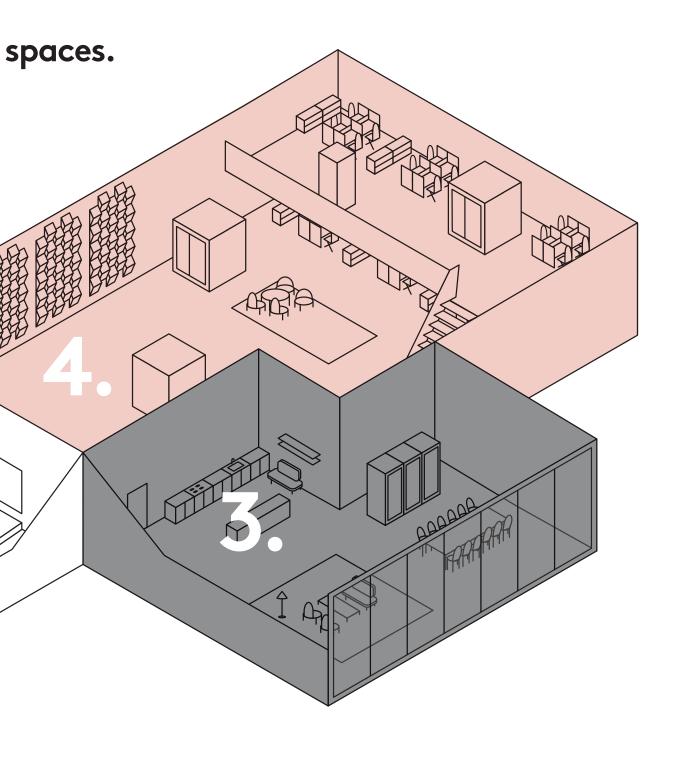

#### 3. The Kitchen

With Plenty Pod it is easy to briefly leave the kitchen table, to make a short phone call, or to reply to an important email.

#### 4. The Open Office

Plenty Pod is well suited for open offices. The modules are perfect for meetings and for tasks that demands concentration and focus.

Privacy and quietness make us mor For that reason, we hav