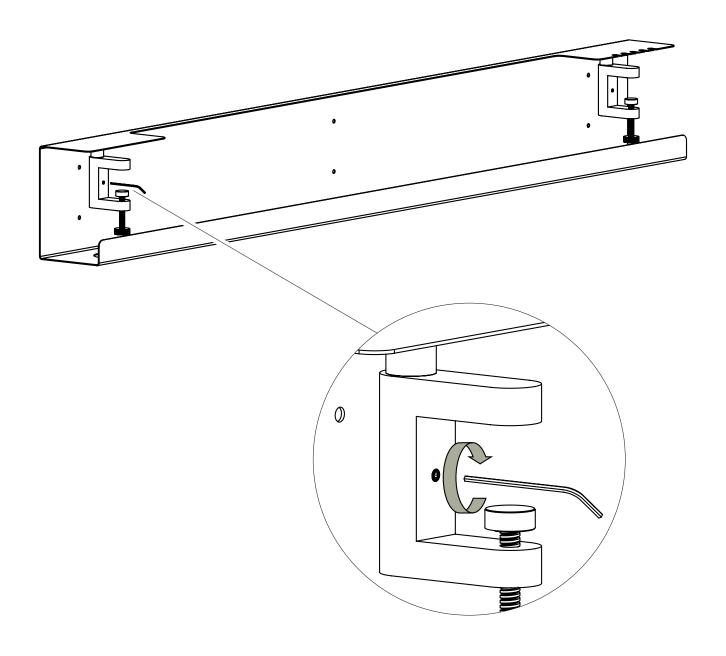

When the multi clamps have been connected to the tube, then open the finger screw entirely before continuing.

Now carefully insert the tip of the Allen wrench into the hexagon cross section of the socket screw and turn the wrench in a clockwise fashion until the socket screw has been sufficiently tightened.