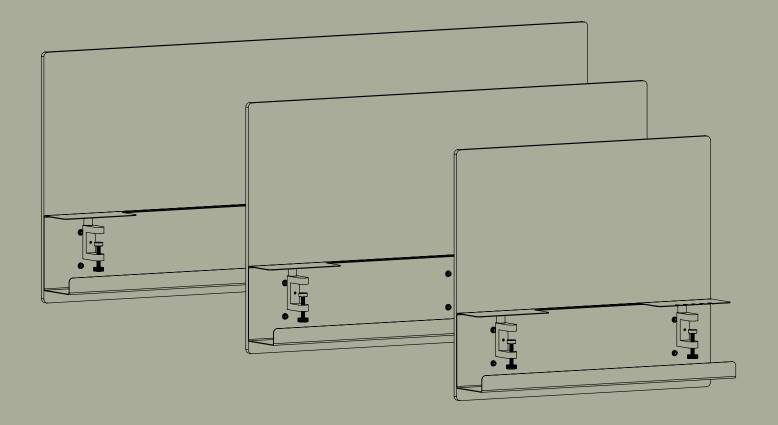

The felt wall must be aligned with the cable management before continuing. Now connect the felt wall and cable management with either four or six screws, spacers, and nuts, - depending on the size of the cable management. When these are connected, carefully insert the tip of the screwdriver into the hexogon cross section of the screw and turn the screwdriver in a clockwise fashion until the screw has been sufficiently tightened. Repeat the process with the remaining screws.

The cable management can now be attached to the prefered surface.

When the placement of the cable management is correctly, then tighten the finger screw completely.

Hårup Skovvej 2, 8600 Silkeborg, Danmark + 45 86 81 23 75 // www.aptocollection.dk