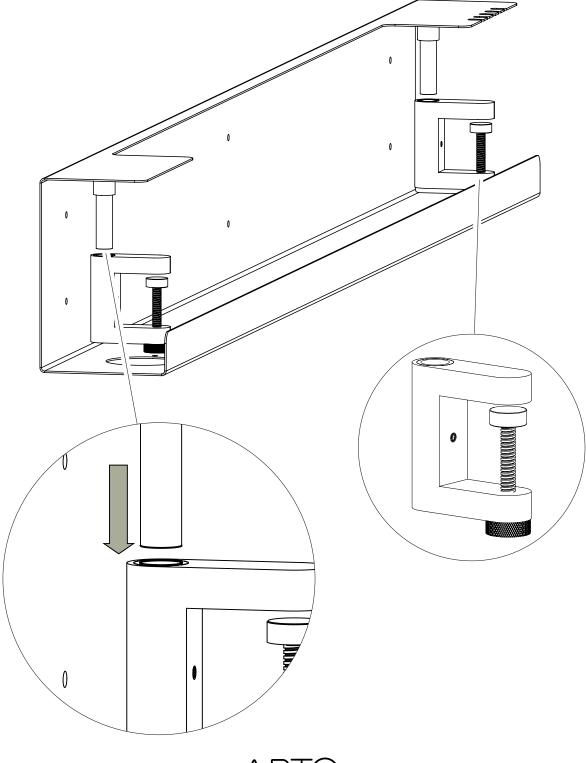

#### 1 x ALLEN WRENCH

The Allen wrench is included in the multi clamp box

The finger screw must be closed entirely before continuing. Now carefully lead the tube through the hole at the top of the multi clamp.

When the multi clamps have been connected to the tube, then open the finger screw entirely before continuing.

Now carefully insert the tip of the Allen wrench into the hexagon cross section of the socket screw and turn the wrench in a clockwise fashion until the socket screw has been sufficiently tightened.