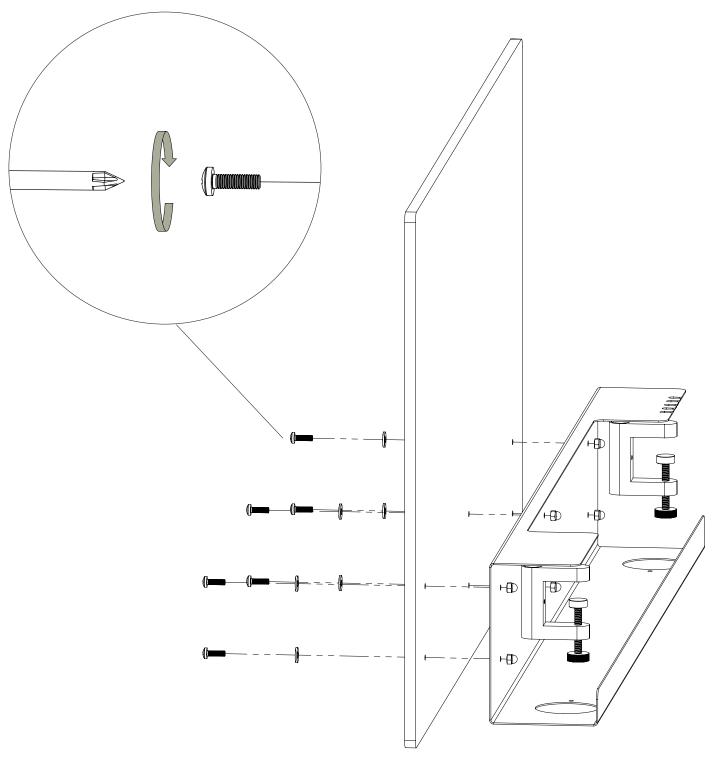

The felt wall must be aligned with the cable management before continuing. Now connect the felt wall and cable management with either four or six screws, spacers, and nuts, - depending on the size of the cable management. When these are connected, carefully insert the tip of the screwdriver into the hexogon cross section of the screw and turn the screwdriver in a clockwise fashion until the screw has been sufficiently tightened. Repeat the process with the remaining screws.