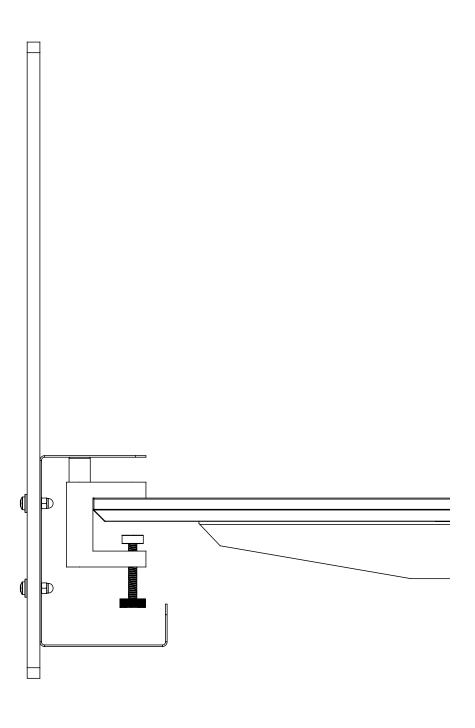

The cable management can now be attached to the prefered surface.

When the placement of the cable management is correctly, then tighten the finger screw completely.

Hårup Skovvej 2, 8600 Silkeborg, Danmark + 45 86 81 23 75 // www.aptocollection.dk