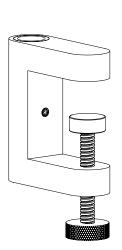

#### 2 x MULTI CLAMPS

Nordic Dark Blue: 6000-0000-5008 Danish Dusty Green: 6000-0000-7033 Scandinavian Matte Black: 6000-0000-9000

#### 1 x ALLEN WRENCH

The Allen wrench is included in the multi clamp box

The finger screw must be closed entirely before continuing. Now carefully lead the tube through the hole at the top of the multi clamp.

When the multi clamps have been connected to the tube, then open the finger screw entirely before continuing.

Now carefully insert the tip of the Allen wrench into the hexagon cross section of the socket screw and turn the wrench in a clockwise fashion until the socket screw has been sufficiently tightened.