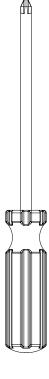

#### 1 x SCREWDRIVER

One screwdriver. Please note that this is not included!

The felt wall must be aligned with the cable management before continuing. Now connect the felt wall and cable management with either four or six screws, spacers, and nuts, - depending on the size of the cable management. When these are connected, carefully insert the tip of the screwdriver into the hexogon cross section of the screw and turn the screwdriver in a clockwise fashion until the screw has been sufficiently tightened. Repeat the process with the remaining screws.