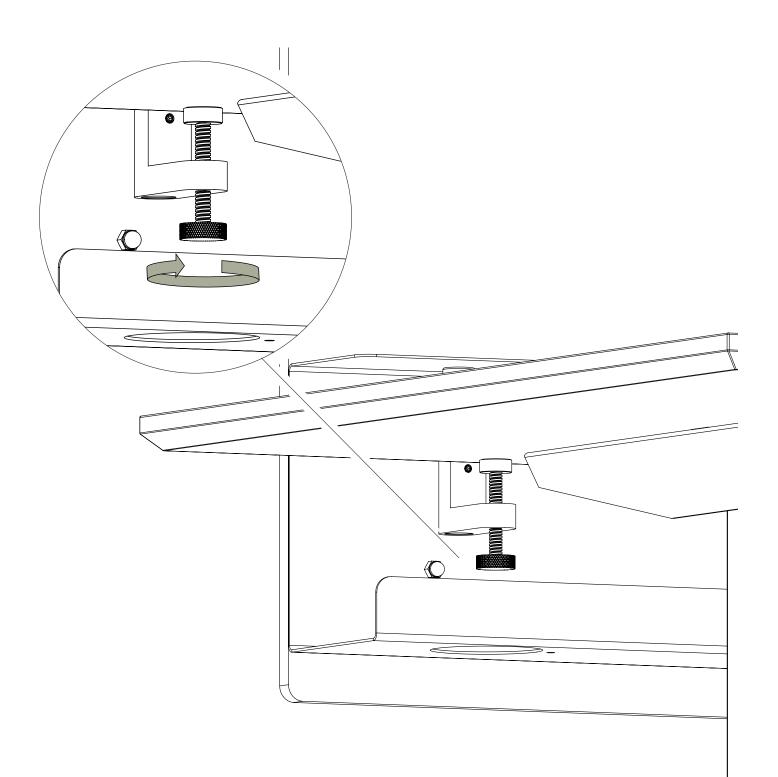

When the multi clamps have been connected to the tube, then open the finger screw entirely before continuing.

Now carefully insert the tip of the Allen wrench into the hexagon cross section of the socket screw and turn the wrench in a clockwise fashion until the socket screw has been sufficiently tightened.

The cable management can now be attached to the prefered surface.

When the placement of the cable management is correctly, then tighten the finger screw completely.

Hårup Skovvej 2, 8600 Silkeborg, Danmark + 45 86 81 23 75 // www.aptocollection.dk