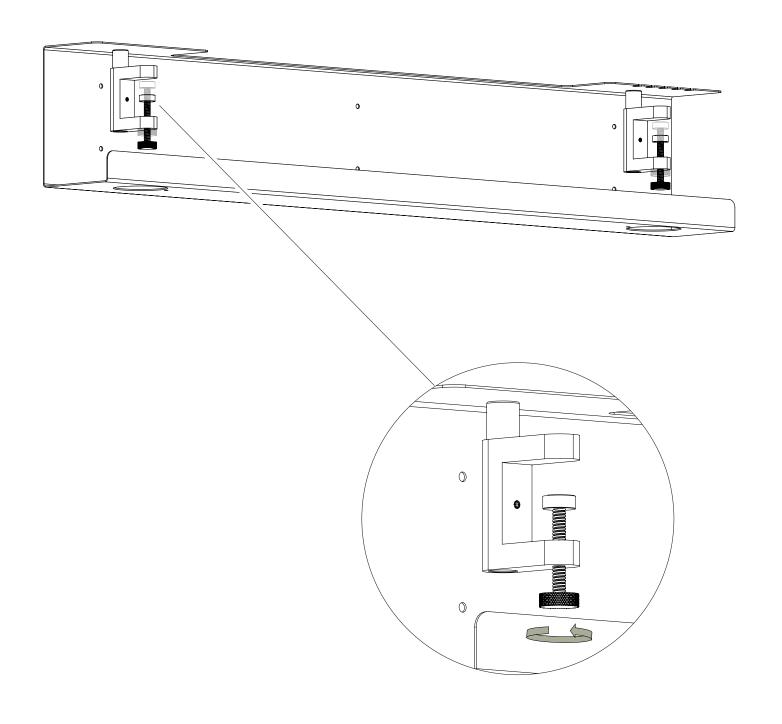

The cable management can now be attached to the prefered surface.

When the placement of the cable management is correctly, then tighten the finger screw completely.

Hårup Skovvej 2, 8600 Silkeborg, Danmark + 45 86 81 23 75 // www.aptocollection.dk