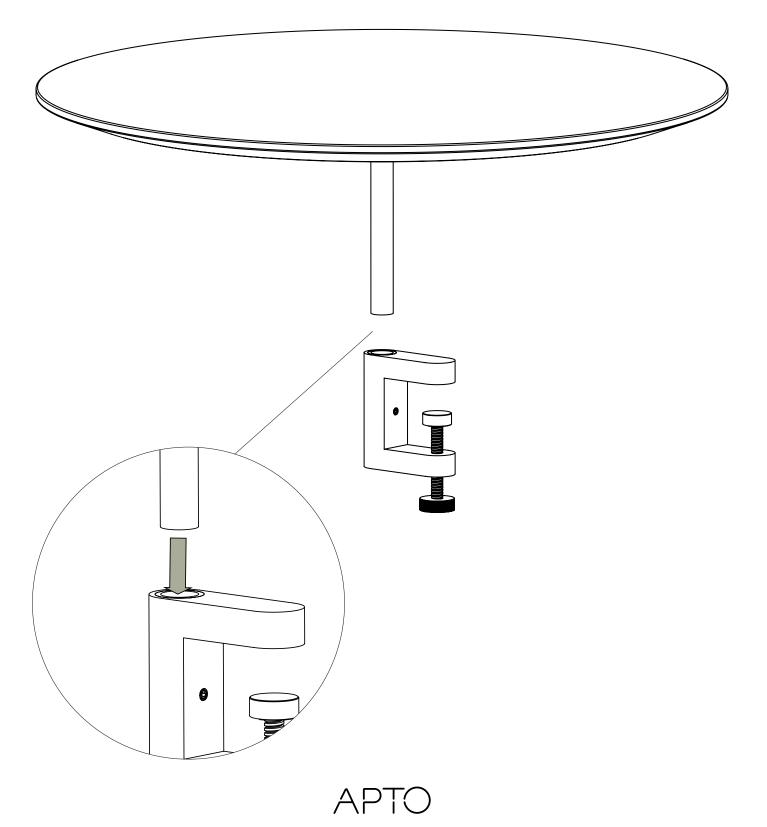

Carefully lead the tube through the hole at the top of the multi clamp

The finger screw must be open entirely before continuing. Now carefully insert the tip of the Allen wrench into the hexagon cross section of the socket screw and turn the wrench in a clockwise fashion until the socket screw has been sufficiently tightened.

The round table can now be attached to the prefered surface.

When the placement of the round table is correctly, then tighten the finger screw completely.

Hårup Skovvej 2, 8600 Silkeborg, Danmark + 45 86 81 23 75 // www.aptocollection.dk