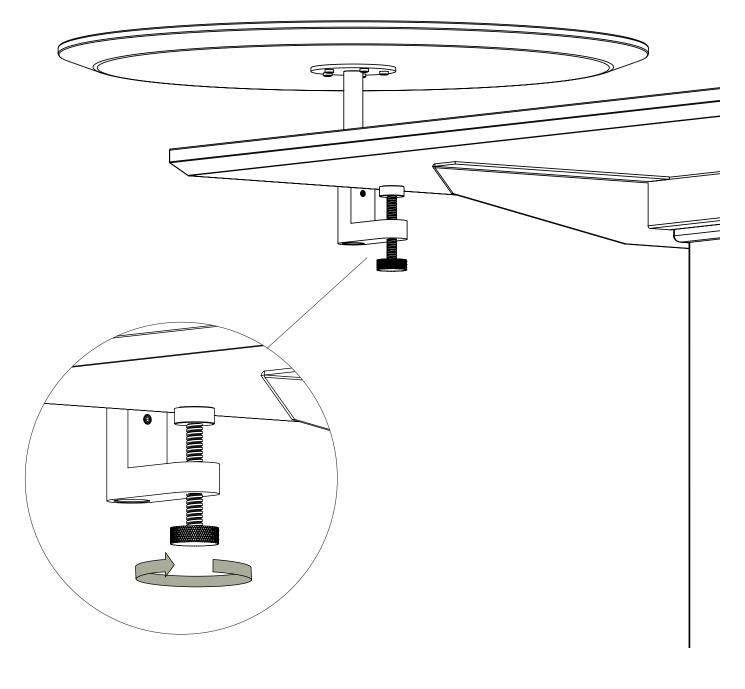

The round table can now be attached to the prefered surface.

When the placement of the round table is correctly, then tighten the finger screw completely.

Hårup Skovvej 2, 8600 Silkeborg, Danmark + 45 86 81 23 75 // www.aptocollection.dk