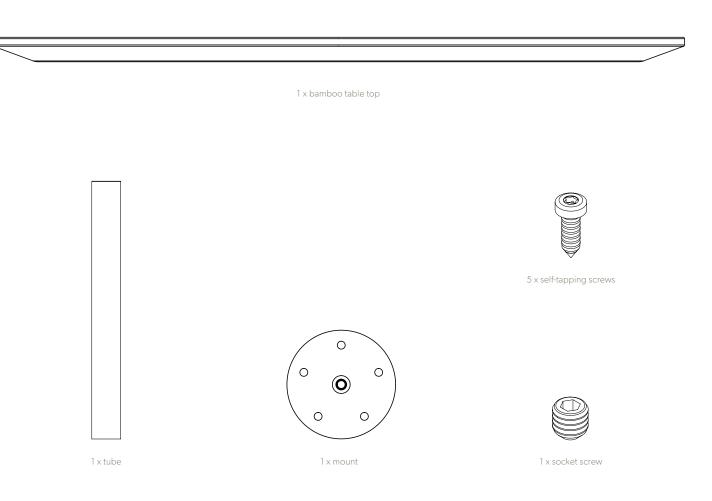

## PARTS

#### ROUND TABLE - BAMBOO, Ø480 MM

Bamboo with Scandinavian Matte Black tube: 6000-0021

#### STEP 1

Start by aligning the mount and the reserved side of the bamboo table top before continuing. Now connect the mount and bamboo table top with the five included self-tapping screws. When these are connected, carefully insert the tip of the screwdriver into the hexogon cross section of the self-tapping screw and turn the screwdriver in a clockwise fashion until the screw has been sufficiently tightened. Repeat the process with the remaining four self-tapping screws.

### STEP 2

Now carefully connect the mount and the tube manually by hands in a clockwise fashion until the tube has been

sufficiently tightened.

Carefully lead the socket screw through the hole in order to fastened and stabilize the bamboo table.

Carefully lead the tube through the hole at the top of the multi clamp

The finger screw must be open entirely before continuing. Now carefully insert the tip of the Allen wrench into the hexagon cross section of the socket screw and turn the wrench in a clockwise fashion until the socket screw has been sufficiently tightened.