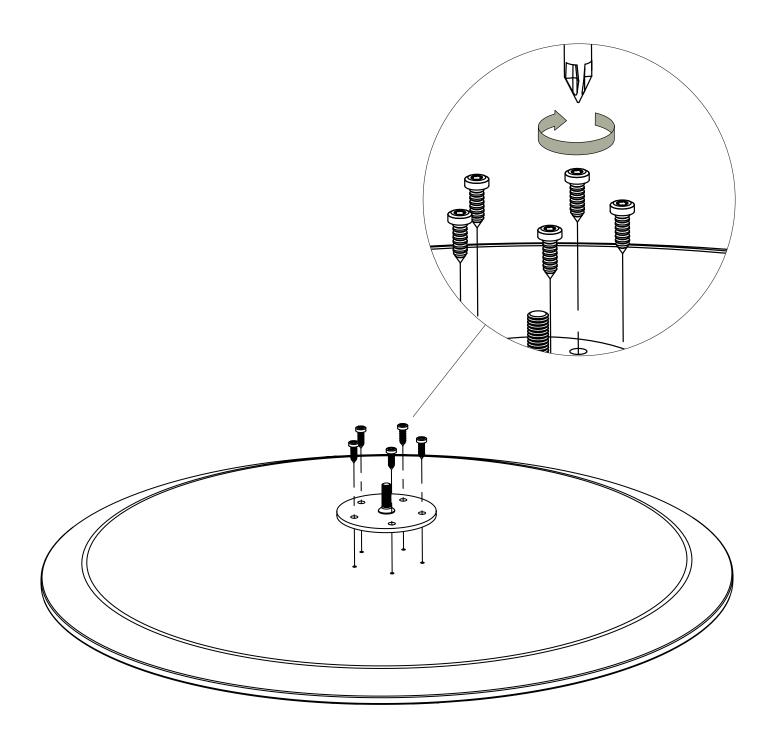

#### STEP 1

Start by aligning the mount and the reserved side of the bamboo table top before continuing. Now connect the mount and bamboo table top with the five included self-tapping screws. When these are connected, carefully insert the tip of the screwdriver into the hexogon cross section of the self-tapping screw and turn the screwdriver in a clockwise fashion until the screw has been sufficiently tightened. Repeat the process with the remaining four self-tapping screws.