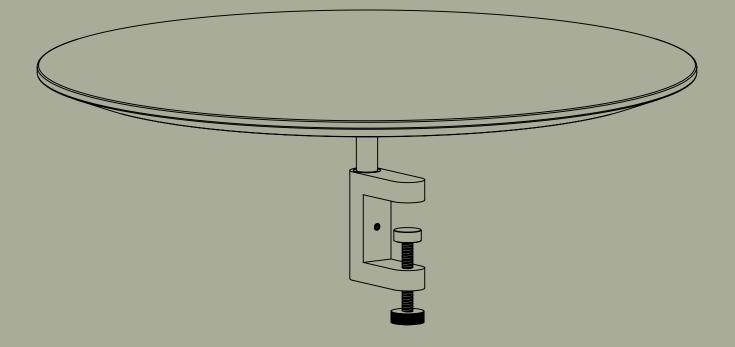

# ROUND TABLE - BAMBOO, Ø480 MM

DESIGNED BY PI PRODUCTION & HANS THYGE & CC

Carefully lead the tube through the hole at the top of the multi clamp

The finger screw must be open entirely before continuing. Now carefully insert the tip of the Allen wrench into the hexagon cross section of the socket screw and turn the wrench in a clockwise fashion until the socket screw has been sufficiently tightened.

The round table can now be attached to the prefered surface.

When the placement of the round table is correctly, then tighten the finger screw completely.

Hårup Skovvej 2, 8600 Silkeborg, Danmark + 45 86 81 23 75 // www.aptocollection.dk