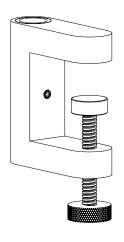

## WHAT YOU WILL NEED

1 x MULTI CLAMP

Nordic Dark Blue: 6000-0000-5008 Danish Dusty Green: 6000-0000-7033 Scandinavian Matte Black: 6000-0000-9000

Â

1 x SCREWDRIVER

One screwdriver. Please note that this is not included!

Carefully lead the tube through the hole at the top of the multi clamp

The finger screw must be open entirely before continuing. Now carefully insert the tip of the Allen wrench into the hexagon cross section of the socket screw and turn the wrench in a clockwise fashion until the socket screw has been sufficiently tightened.

The round table can now be attached to the prefered surface.

When the placement of the round table is correctly, then tighten the finger screw completely.

Hårup Skovvej 2, 8600 Silkeborg, Danmark + 45 86 81 23 75 // www.aptocollection.dk