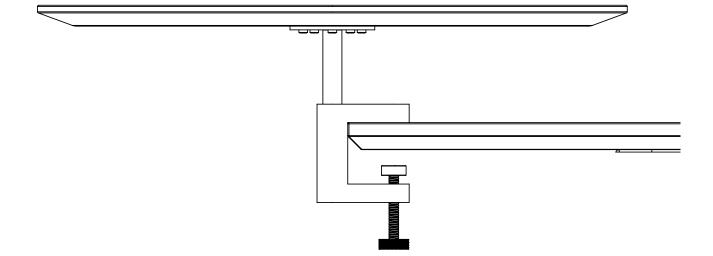

The round table can now be attached to the prefered surface.

When the placement of the round table is correctly, then tighten the finger screw completely.

Hårup Skovvej 2, 8600 Silkeborg, Danmark + 45 86 81 23 75 // www.aptocollection.dk