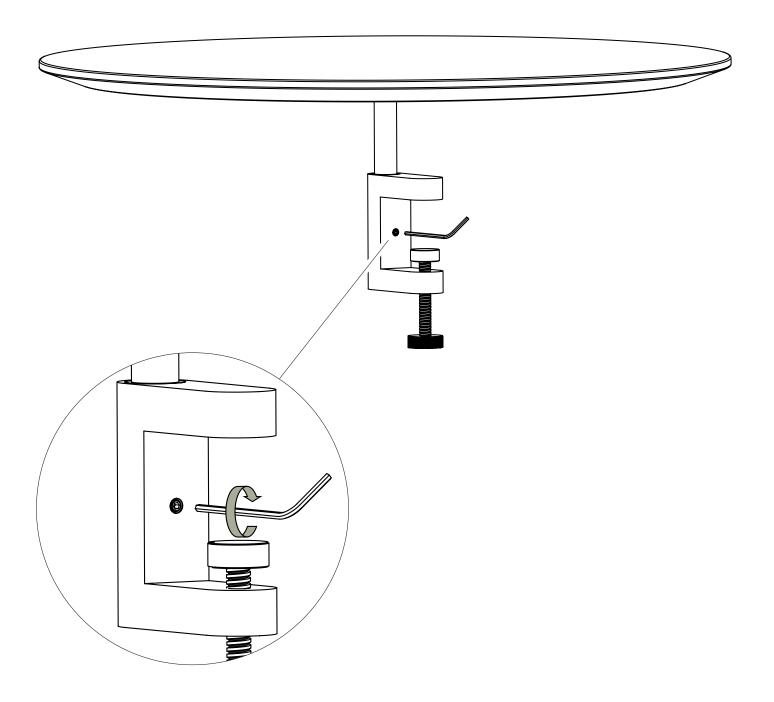

### STEP 2

Now carefully connect the mount and the tube manually by hands in a clockwise fashion until the tube has been

sufficiently tightened.

Carefully lead the socket screw through the hole in order to fastened and stabilize the bamboo table.

Carefully lead the tube through the hole at the top of the multi clamp

The finger screw must be open entirely before continuing. Now carefully insert the tip of the Allen wrench into the hexagon cross section of the socket screw and turn the wrench in a clockwise fashion until the socket screw has been sufficiently tightened.