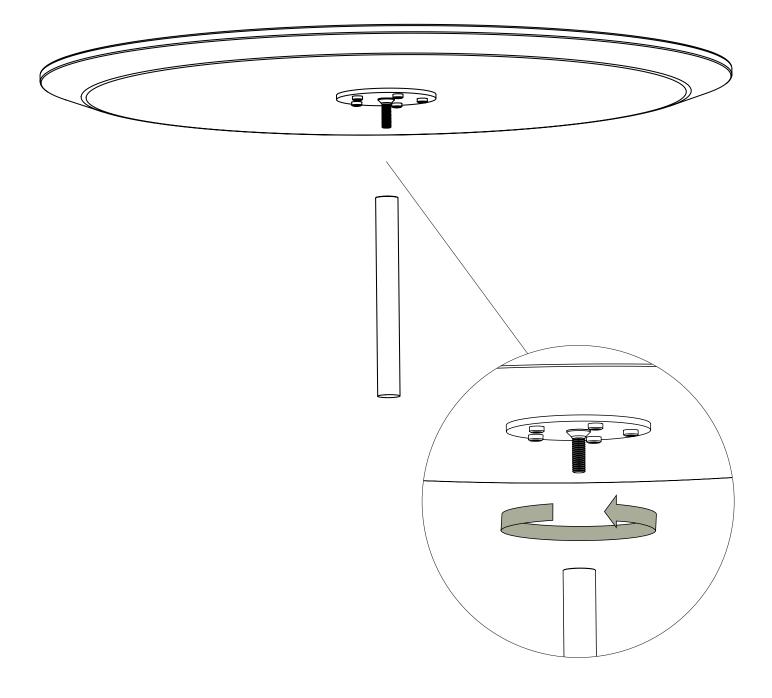

### STEP 2

Now carefully connect the mount and the tube manually by hands in a clockwise fashion until the tube has been

sufficiently tightened.

Carefully lead the socket screw through the hole in order to fastened and stabilize the bamboo table.