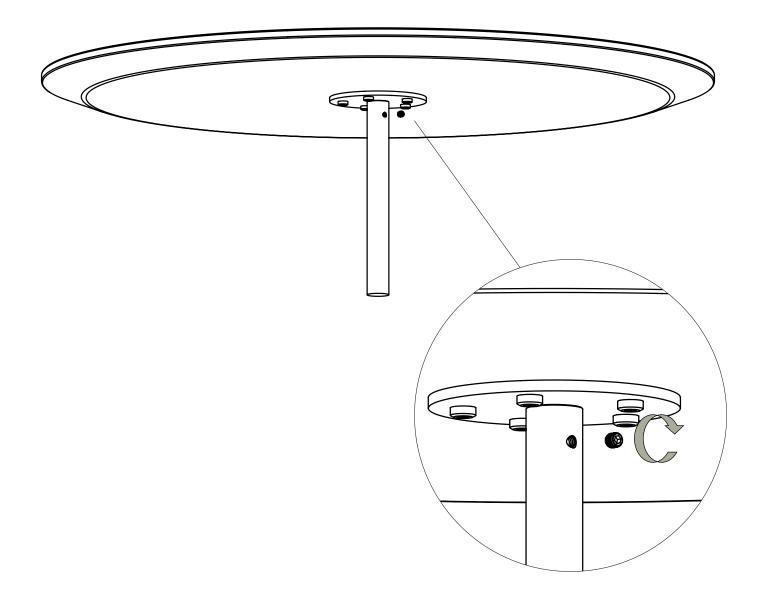

### STEP 2

Now carefully connect the mount and the tube manually by hands in a clockwise fashion until the tube has been

sufficiently tightened.

Carefully lead the socket screw through the hole in order to fastened and stabilize the bamboo table.

Carefully lead the tube through the hole at the top of the multi clamp

The finger screw must be open entirely before continuing. Now carefully insert the tip of the Allen wrench into the hexagon cross section of the socket screw and turn the wrench in a clockwise fashion until the socket screw has been sufficiently tightened.