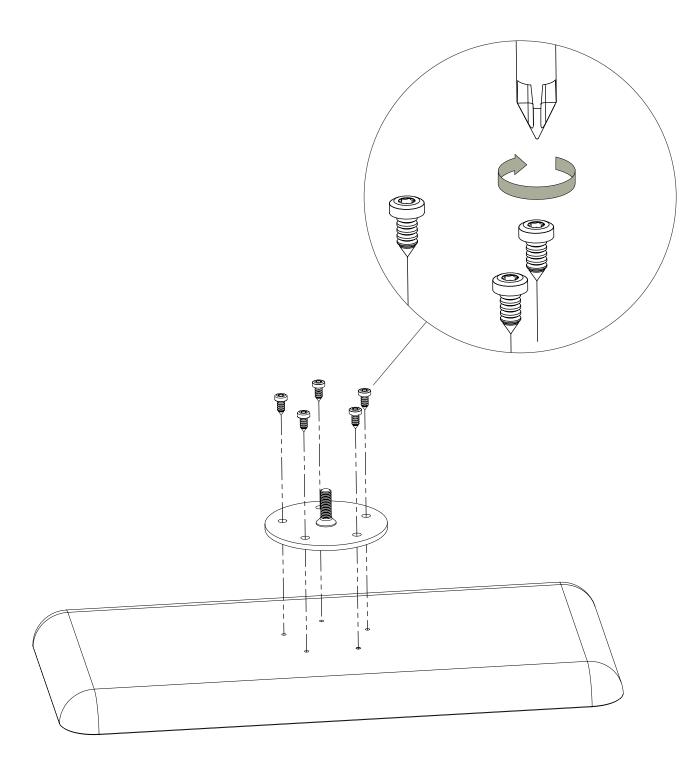

#### 1 x ALLEN WRENCH

The Allen wrench is included in the multi clamp box

Start by aligning the mount and the reserved side of the table shelf top before continuing. Now connect the mount and bamboo table shelf with the five included self-tapping screws. When these are connected, carefully insert the tip of the screwdriver into the hexogon cross section of the self-tapping screw and turn the screwdriver in a clockwise fashion until the screw has been sufficiently tightened. Repeat the process with the remaining four self-tapping screws.