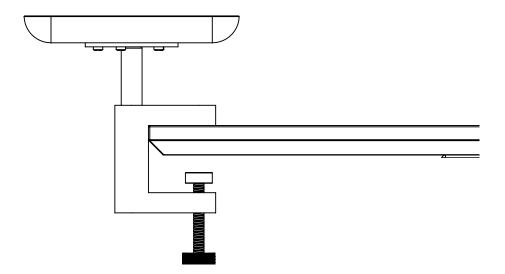

The table shelf can now be attached to the prefered surface.

When the placement of the table shelf is correctly, then tighten the finger screw completely.

Hårup Skovvej 2, 8600 Silkeborg, Danmark + 45 86 81 23 75 // www.aptocollection.dk