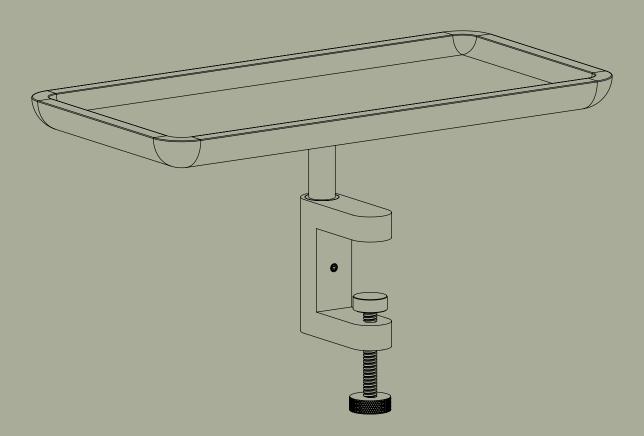

# **TABLE SHELF - BAMBOO**

DESIGNED BY PLPRODUCTION & HANS THYGE & CO.

#### **PARTS**

1 x bamboo table tray

TABLE SHELF - BAMBOO

Bamboo with Scandinavian Matte Black tube: 6000-0039

Now carefully connect the mount and the tube manually by hands in a clockwise fashion until the tube has been sufficiently tightened.

Carefully lead the socket screw through the hole in order to fastened and stabilize the bamboo table shelf

Carefully lead the tube through the hole at the top of the multi clamp

The finger screw must be open entirely before continuing. Now carefully insert the tip of the Allen wrench into the hexagon cross section of the socket screw and turn the wrench in a clockwise fashion until the socket screw has been sufficiently tightened.

The table shelf can now be attached to the prefered surface.

When the placement of the table shelf is correctly, then tighten the finger screw completely.

Hårup Skovvej 2, 8600 Silkeborg, Danmark + 45 86 81 23 75 // www.aptocollection.dk