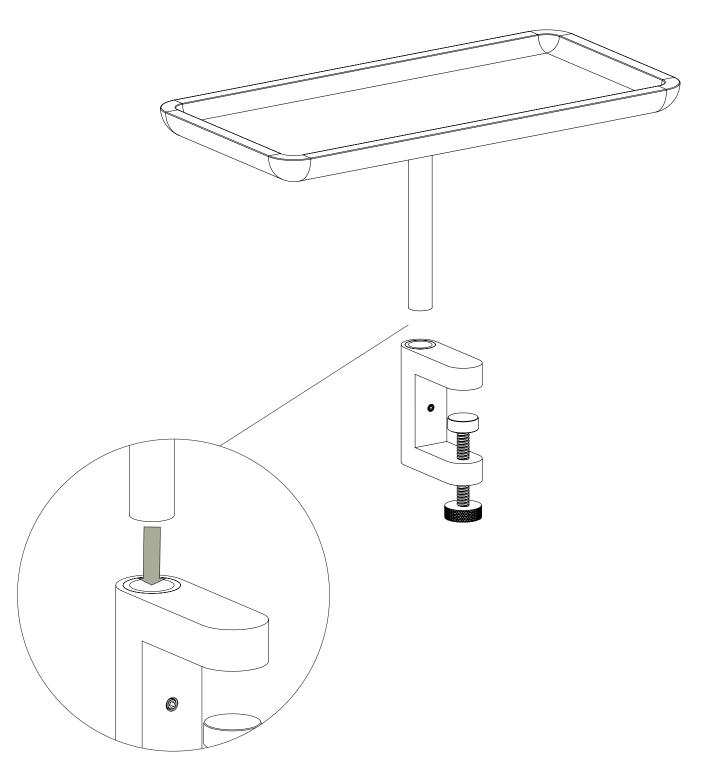

Now carefully connect the mount and the tube manually by hands in a clockwise fashion until the tube has been sufficiently tightened.

Carefully lead the socket screw through the hole in order to fastened and stabilize the bamboo table shelf

Carefully lead the tube through the hole at the top of the multi clamp

The finger screw must be open entirely before continuing. Now carefully insert the tip of the Allen wrench into the hexagon cross section of the socket screw and turn the wrench in a clockwise fashion until the socket screw has been sufficiently tightened.