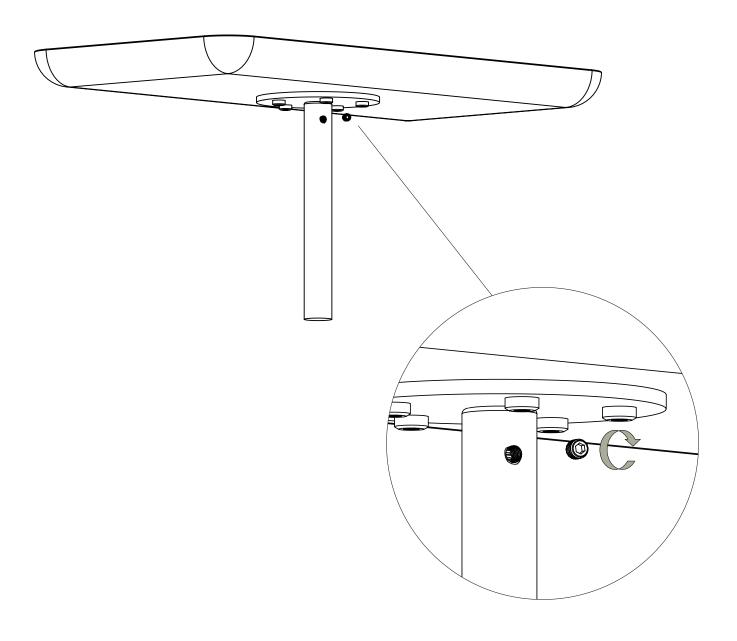

#### 1 x ALLEN WRENCH

The Allen wrench is included in the multi clamp box

Start by aligning the mount and the reserved side of the table shelf top before continuing. Now connect the mount and bamboo table shelf with the five included self-tapping screws. When these are connected, carefully insert the tip of the screwdriver into the hexogon cross section of the self-tapping screw and turn the screwdriver in a clockwise fashion until the screw has been sufficiently tightened. Repeat the process with the remaining four self-tapping screws.

Now carefully connect the mount and the tube manually by hands in a clockwise fashion until the tube has been sufficiently tightened.

Carefully lead the socket screw through the hole in order to fastened and stabilize the bamboo table shelf