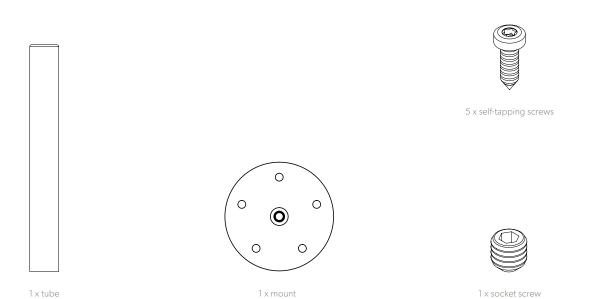

#### **PARTS**

1 x bamboo table tray

TABLE SHELF - BAMBOO

Bamboo with Scandinavian Matte Black tube: 6000-0039

#### 1 x ALLEN WRENCH

The Allen wrench is included in the multi clamp box

Start by aligning the mount and the reserved side of the table shelf top before continuing. Now connect the mount and bamboo table shelf with the five included self-tapping screws. When these are connected, carefully insert the tip of the screwdriver into the hexogon cross section of the self-tapping screw and turn the screwdriver in a clockwise fashion until the screw has been sufficiently tightened. Repeat the process with the remaining four self-tapping screws.

Now carefully connect the mount and the tube manually by hands in a clockwise fashion until the tube has been sufficiently tightened.

Carefully lead the socket screw through the hole in order to fastened and stabilize the bamboo table shelf