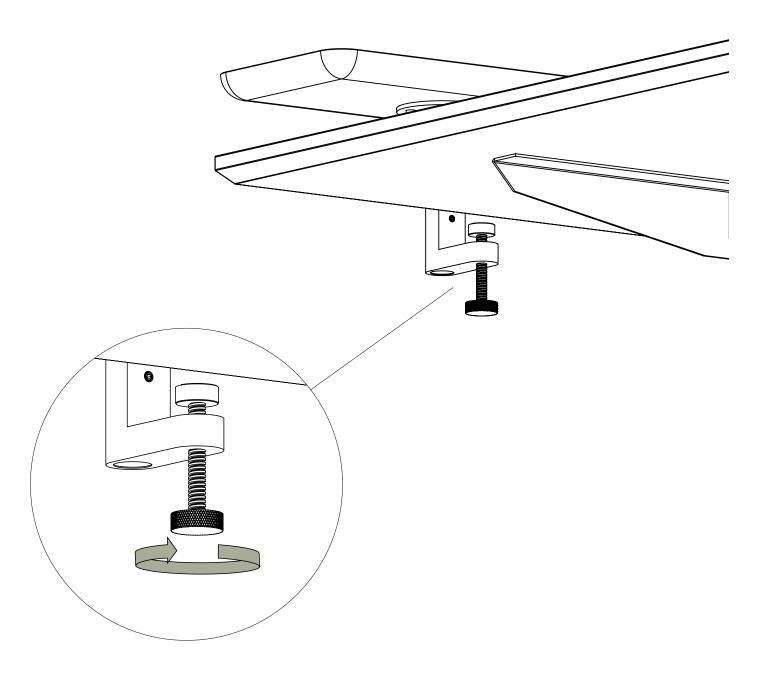

Carefully lead the tube through the hole at the top of the multi clamp

The finger screw must be open entirely before continuing. Now carefully insert the tip of the Allen wrench into the hexagon cross section of the socket screw and turn the wrench in a clockwise fashion until the socket screw has been sufficiently tightened.

The table shelf can now be attached to the prefered surface.

When the placement of the table shelf is correctly, then tighten the finger screw completely.

Hårup Skovvej 2, 8600 Silkeborg, Danmark + 45 86 81 23 75 // www.aptocollection.dk