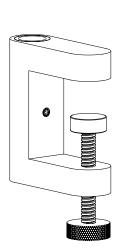

#### 1 x MULTI CLAMP

Nordic Dark Blue: 6000-0000-5008 Danish Dusty Green: 6000-0000-7033 Scandinavian Matte Black: 6000-0000-9000

Carefully lead the tube through the hole at the top of the multi clamp

The finger screw must be open entirely before continuing. Now carefully insert the tip of the Allen wrench into the hexagon cross section of the socket screw and turn the wrench in a clockwise fashion until the socket screw has been sufficiently tightened.

The table shelf can now be attached to the prefered surface.

When the placement of the table shelf is correctly, then tighten the finger screw completely.

Hårup Skovvej 2, 8600 Silkeborg, Danmark + 45 86 81 23 75 // www.aptocollection.dk