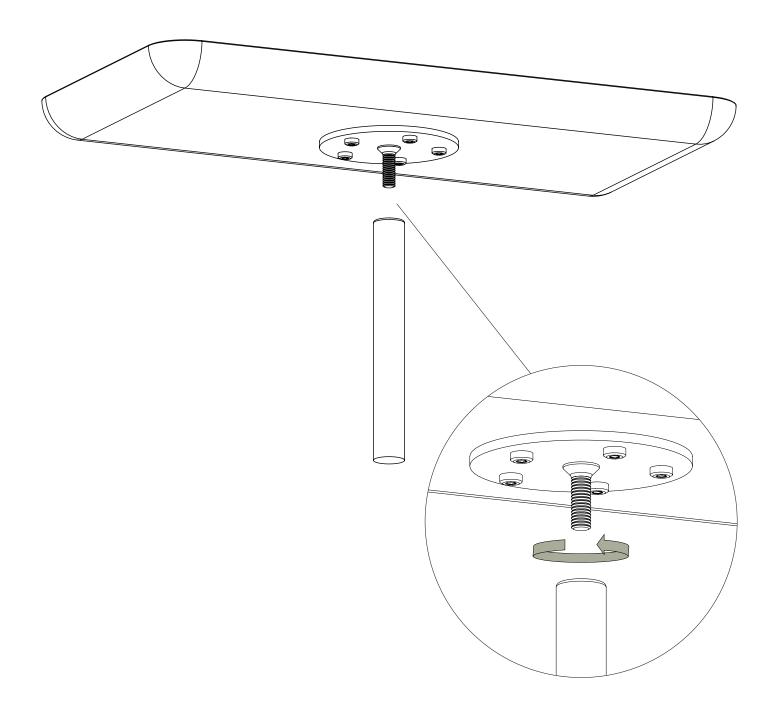

Now carefully connect the mount and the tube manually by hands in a clockwise fashion until the tube has been sufficiently tightened.

Carefully lead the socket screw through the hole in order to fastened and stabilize the bamboo table shelf