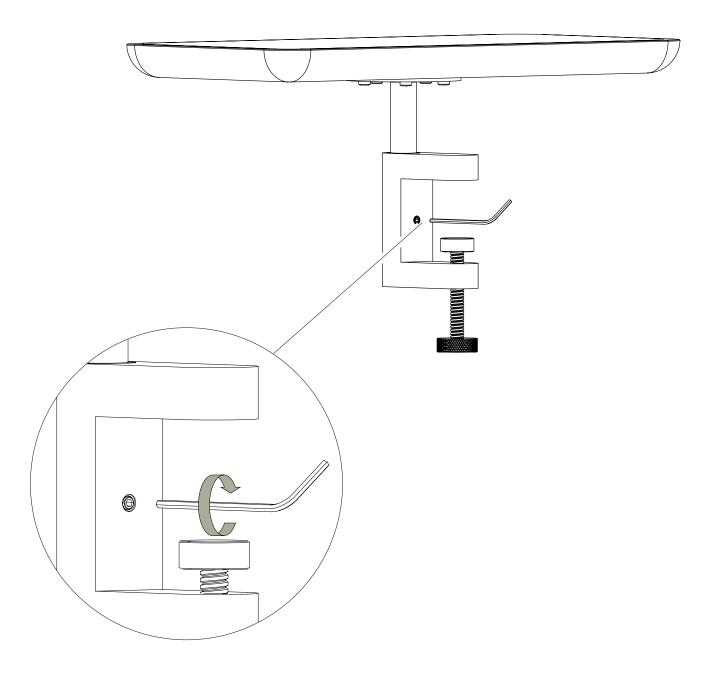

Carefully lead the tube through the hole at the top of the multi clamp

The finger screw must be open entirely before continuing. Now carefully insert the tip of the Allen wrench into the hexagon cross section of the socket screw and turn the wrench in a clockwise fashion until the socket screw has been sufficiently tightened.

The table shelf can now be attached to the prefered surface.

When the placement of the table shelf is correctly, then tighten the finger screw completely.

Hårup Skovvej 2, 8600 Silkeborg, Danmark + 45 86 81 23 75 // www.aptocollection.dk