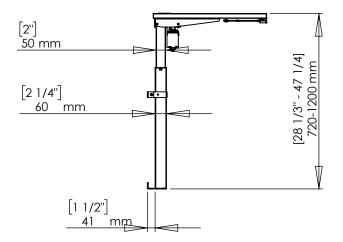

ConSet A/S

Industrivej 23 DK-6900 Skjern Denmark www.conset.com

TITLE:

501-9 XWW01 080-60S3 XX

DWG NO.

REVISION 160280 0