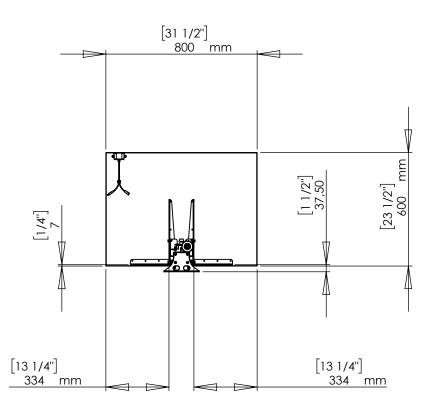

ConSet A/S

Industrivej 23 DK-6900 Skjern Denmark www.conset.com

TITLE:

501-9 XWW01 080-60S3 XX

DWG NO.

REVISION 160280 0