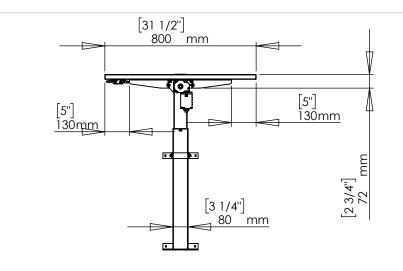

ConSet A/S

Industrivej 23 DK-6900 Skjern Denmark www.conset.com

TITLE:

501-9 XWW01 080-60S3 XX

DWG NO.

REVISION 160280 0