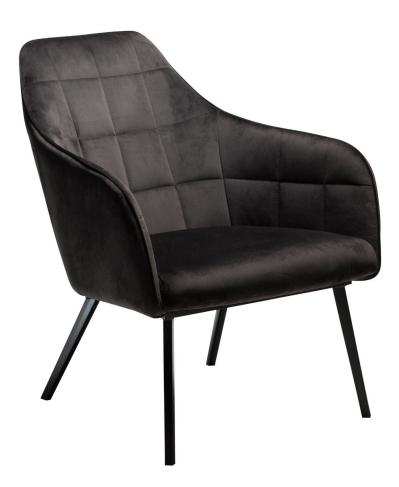

#### PRODUCT DESCRIPTION

The EMBRACE lounge chair is designed by the Danish designer duo Says Who. With its softly curved arm rests and a classical, stylish look, the EMBRACE lounge chair creates a cosy ambience. The inside of the back, arm rests and seat have decorative stitching that forms squares.

### DIMENSIONS

Height:83 cmWidth:68 cmDepth:77 cmSeating height:44 cmWeight:9.8 kg

#### MATERIALS

Seats: upholstered laminated birch wood shell with foam. Upholstery in artificial leather and velvet. Legs: powder coated metal. Fully welded base.

MAX. CAPACITY EMBRACE has been tested for max. 120 kg.