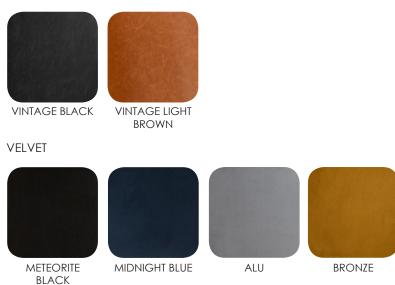

## **UPHOLSTERY**

The EMBRACE lounge chair comes upholstered in the following colours:

#### ARTIFICIAL LEATHER

RECOMMENDED CARE Seat: Wipe off with a damp cloth. Do not use detergents. For velvet upholstery: Vacuum with an upholstery attachment or brush using a fabric brush. Brush in the direction of the fabric's pile.