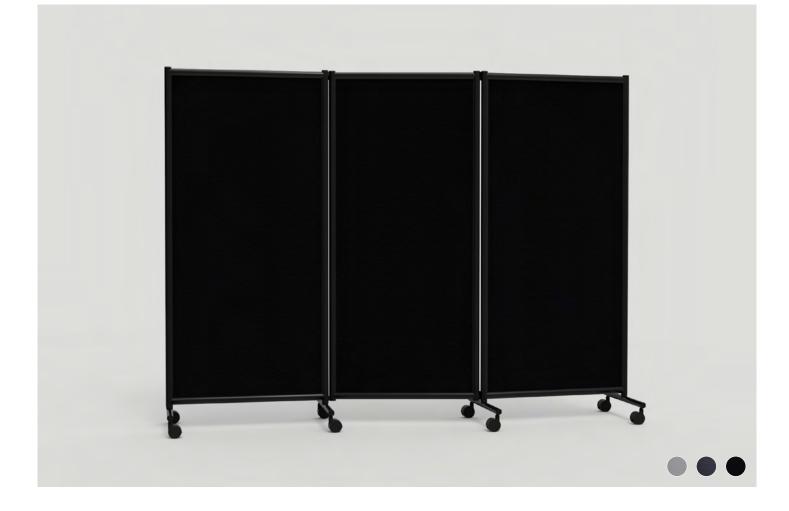

## ONE SCREEN

A mobile screen with three bifold panels available with a black aluminium frame. The fibreboards are fabric covered offering the ideal surface for pinning to. Available as a triple or a single screen, castors included. Designed by HALLEROED.

3 colours, textile Triple or single screen

| Article number | Name                         | Size w x h mm | Weight kg |  |
|----------------|------------------------------|---------------|-----------|--|
| 95501S-B       | ONE Screen single, black     | 770 x 1705    | 10        |  |
| 95501S-DG      | ONE Screen single, dark grey | 770 x 1705    | 10        |  |
| 95501S-G       | ONE Screen single, grey      | 770 x 1705    | 10        |  |
|                |                              |               |           |  |
| 95503S-B       | ONE Screen triple, black     | 2280 x 1705   | 24        |  |
| 95503S-DG      | ONE Screen triple, dark grey | 2280 x 1705   | 24        |  |
| 95503S-G       | ONE Screen triple, grey      | 2280 x 1705   | 25        |  |