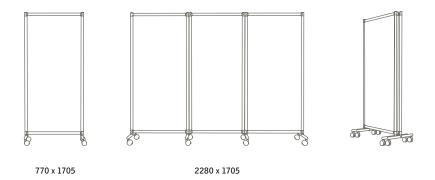

3 colours, textile Triple or single screen

| Article number | Name                         | Size w x h mm | Weight kg |  |
|----------------|------------------------------|---------------|-----------|--|
| 95501S-B       | ONE Screen single, black     | 770 x 1705    | 10        |  |
| 95501S-DG      | ONE Screen single, dark grey | 770 x 1705    | 10        |  |
| 95501S-G       | ONE Screen single, grey      | 770 x 1705    | 10        |  |
|                |                              |               |           |  |
| 95503S-B       | ONE Screen triple, black     | 2280 x 1705   | 24        |  |
| 95503S-DG      | ONE Screen triple, dark grey | 2280 x 1705   | 24        |  |
| 95503S-G       | ONE Screen triple, grey      | 2280 x 1705   | 25        |  |