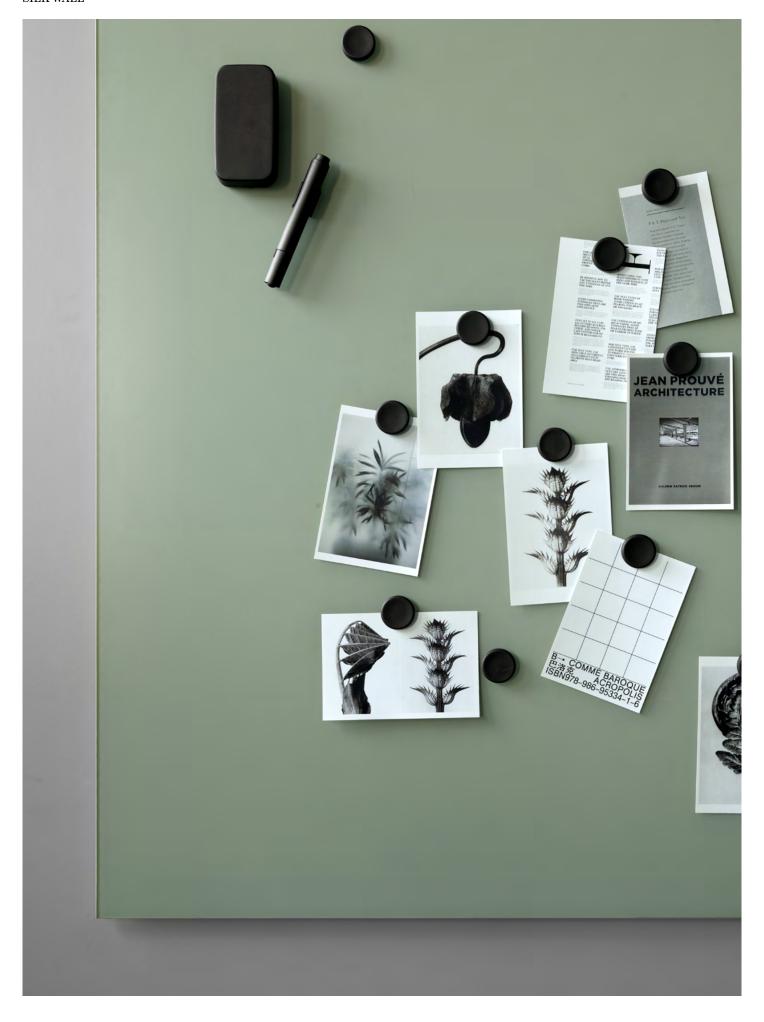

## SILK WALL

SILK-GLASS® is a state-of-the-art material with a smooth, silky matte surface. No reflections and just as good for writing and erasing as any other glass, the unique Silk glass surface gives our 24 selected colours a deep appearance and a rich, silky hue that responds to changing light throughout the day. This makes Silk Wall a revolutionary matte writing board.

Concealed fittings
Depth from wall 12 mm
Tempered, low iron glass
24 standard colours
Magnetic writing surface
EPD (EPD International): S-P-05335

| Article number      | Name                         | Size w x h mm | Weight kg |  |
|---------------------|------------------------------|---------------|-----------|--|
| 41534M-colour code  | SILK Glassboard, SILK-GLASS® | 1000 x 1000   | 14        |  |
| 41535M-colour code  | SILK Glassboard, SILK-GLASS® | 1250 x 1000   | 17        |  |
| 41536M-colour code  | SILK Glassboard, SILK-GLASS® | 1500 x 1000   | 20        |  |
| 41537M-colour code  | SILK Glassboard, SILK-GLASS® | 2000 x 1000   | 27        |  |
| 41535MZ-colour code | SILK Glassboard, SILK-GLASS® | 1000 x 1250   | 17        |  |
| 41536MZ-colour code | SILK Glassboard, SILK-GLASS® | 1000 x 1500   | 20        |  |
| 41537MZ-colour code | SILK Glassboard, SILK-GLASS® | 1000 x 2000   | 27        |  |
|                     |                              |               |           |  |