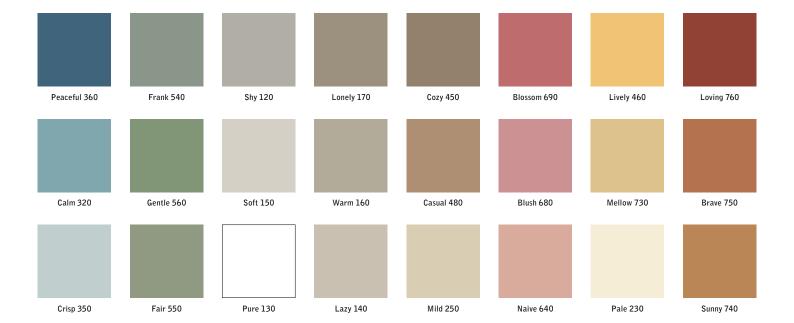

Concealed fittings
Depth from wall 12 mm
Tempered, low iron glass
24 standard colours
Magnetic writing surface
EPD (EPD International): S-P-05335

| Article number      | Name                         | Size w x h mm | Weight kg |  |
|---------------------|------------------------------|---------------|-----------|--|
| 41534M-colour code  | SILK Glassboard, SILK-GLASS® | 1000 x 1000   | 14        |  |
| 41535M-colour code  | SILK Glassboard, SILK-GLASS® | 1250 x 1000   | 17        |  |
| 41536M-colour code  | SILK Glassboard, SILK-GLASS® | 1500 x 1000   | 20        |  |
| 41537M-colour code  | SILK Glassboard, SILK-GLASS® | 2000 x 1000   | 27        |  |
| 41535MZ-colour code | SILK Glassboard, SILK-GLASS® | 1000 x 1250   | 17        |  |
| 41536MZ-colour code | SILK Glassboard, SILK-GLASS® | 1000 x 1500   | 20        |  |
| 41537MZ-colour code | SILK Glassboard, SILK-GLASS® | 1000 x 2000   | 27        |  |
|                     |                              |               |           |  |

Custom colours available on request