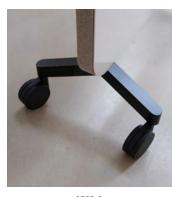

## MOOD FABRIC MOBILE

A mobile glass writing board with a fabric covered, sound absorbent back. The Mood Fabric is a versatile screen that offers a seamless combination of materials and functions. Available in three sizes: two smaller with a full glass front and a large model with a glass and textile front. All have a textile covered back with a sound absorbent filling. Available in several selected standard colours. Feet are available in black or grey with matching castors or solid oak with black castors. All feet are sold separately. Designed by MATTI KLENELL and HALLEROED.

| Article number       | Name                                                        | Size w x h mm | Weight kg |  |
|----------------------|-------------------------------------------------------------|---------------|-----------|--|
| 70507-textile-glass  | MOOD FABRIC Mobile (Feet/castors not included)              | 700 x 1960    | 24        |  |
| 70501-textile-glass  | MOOD FABRIC Mobile (Feet/castors not included)              | 1000 x 1960   | 35        |  |
| 70504-textile-glass  | MOOD FABRIC Mobile (Feet/castors not included)              | 1500 x 1960   | 41        |  |
| 70507M-textile-glass | MOOD FABRIC Mobile, SILK-GLASS® (Feet/castors not included) | 700 x 1960    | 24        |  |
| 70501M-textile-glass | MOOD FABRIC Mobile, SILK-GLASS® (Feet/castors not included) | 1000 x 1960   | 35        |  |
| 70504M-textile-glass | MOOD FABRIC Mobile, SILK-GLASS® (Feet/castors not included) | 1500 x 1960   | 41        |  |
| 1755                 | MOOD FABRIC Foot/ Casters grey                              |               | 3,9       |  |
| 1755-S               | MOOD FABRIC Foot/ Casters black                             |               | 3,9       |  |
| 8755                 | MOOD FABRIC Foot Oak, Casters black                         |               | 4,6       |  |
|                      |                                                             |               |           |  |

Mellow 730

Synergy LDP45

Naive 640

Synergy LDP74

1755 1755-S 8755