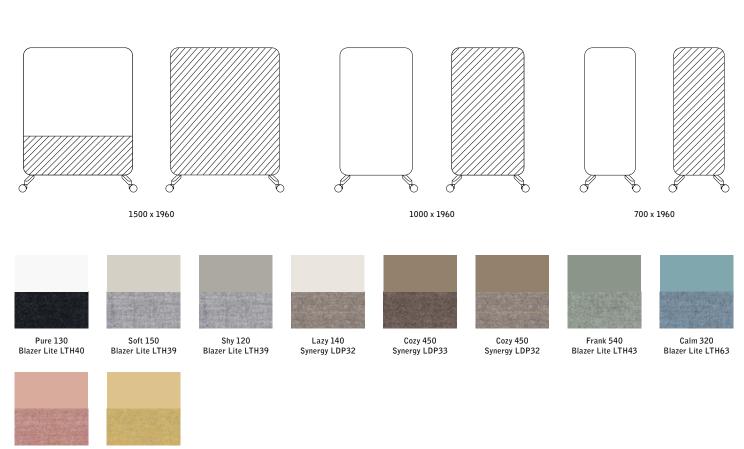

## MOOD FABRIC MOBILE

A mobile glass writing board with a fabric covered, sound absorbent back. The Mood Fabric is a versatile screen that offers a seamless combination of materials and functions. Available in three sizes: two smaller with a full glass front and a large model with a glass and textile front. All have a textile covered back with a sound absorbent filling. Available in several selected standard colours. Feet are available in black or grey with matching castors or solid oak with black castors. All feet are sold separately. Designed by MATTI KLENELL and HALLEROED.

Tempered, low iron glass Magnetic writing surface 10 selected colour combinations Feet in grey, black or oak 45 mm sound absorbent-filling FSC Mix: FSC-C170086 EPD (EPD International): S-P-04947 New: SILK-GLASS®

| Article number       | Name                                                        | Size w x h mm | Weight kg |  |
|----------------------|-------------------------------------------------------------|---------------|-----------|--|
| 70507-textile-glass  | MOOD FABRIC Mobile (Feet/castors not included)              | 700 x 1960    | 24        |  |
| 70501-textile-glass  | MOOD FABRIC Mobile (Feet/castors not included)              | 1000 x 1960   | 35        |  |
| 70504-textile-glass  | MOOD FABRIC Mobile (Feet/castors not included)              | 1500 x 1960   | 41        |  |
| 70507M-textile-glass | MOOD FABRIC Mobile, SILK-GLASS® (Feet/castors not included) | 700 x 1960    | 24        |  |
| 70501M-textile-glass | MOOD FABRIC Mobile, SILK-GLASS® (Feet/castors not included) | 1000 x 1960   | 35        |  |
| 70504M-textile-glass | MOOD FABRIC Mobile, SILK-GLASS® (Feet/castors not included) | 1500 x 1960   | 41        |  |
| 1755                 | MOOD FABRIC Foot/ Casters grey                              |               | 3,9       |  |
| 1755-S               | MOOD FABRIC Foot/ Casters black                             |               | 3,9       |  |
| 8755                 | MOOD FABRIC Foot Oak, Casters black                         |               | 4,6       |  |
|                      |                                                             |               |           |  |

Mellow 730

Synergy LDP45

Naive 640

Synergy LDP74

1755 1755-S 8755