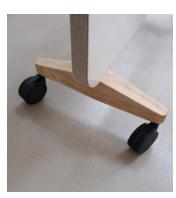

## MOOD FABRIC MOBILE

A mobile glass writing board with a fabric covered, sound absorbent back. The Mood Fabric is a versatile screen that offers a seamless combination of materials and functions. Available in three sizes: two smaller with a full glass front and a large model with a glass and textile front. All have a textile covered back with a sound absorbent filling. Available in several selected standard colours. Feet are available in black or grey with matching castors or solid oak with black castors. All feet are sold separately. Designed by MATTI KLENELL and HALLEROED.

| Article number       | Name                                                        | Size w x h mm | Weight kg |  |
|----------------------|-------------------------------------------------------------|---------------|-----------|--|
| 70507-textile-glass  | MOOD FABRIC Mobile (Feet/castors not included)              | 700 x 1960    | 24        |  |
| 70501-textile-glass  | MOOD FABRIC Mobile (Feet/castors not included)              | 1000 x 1960   | 35        |  |
| 70504-textile-glass  | MOOD FABRIC Mobile (Feet/castors not included)              | 1500 x 1960   | 41        |  |
| 70507M-textile-glass | MOOD FABRIC Mobile, SILK-GLASS® (Feet/castors not included) | 700 x 1960    | 24        |  |
| 70501M-textile-glass | MOOD FABRIC Mobile, SILK-GLASS® (Feet/castors not included) | 1000 x 1960   | 35        |  |
| 70504M-textile-glass | MOOD FABRIC Mobile, SILK-GLASS® (Feet/castors not included) | 1500 x 1960   | 41        |  |
| 1755                 | MOOD FABRIC Foot/ Casters grey                              |               | 3,9       |  |
| 1755-S               | MOOD FABRIC Foot/ Casters black                             |               | 3,9       |  |
| 8755                 | MOOD FABRIC Foot Oak, Casters black                         |               | 4,6       |  |
|                      |                                                             |               |           |  |

Mellow 730

Synergy LDP45

Naive 640

Synergy LDP74

1755 1755-S 8755