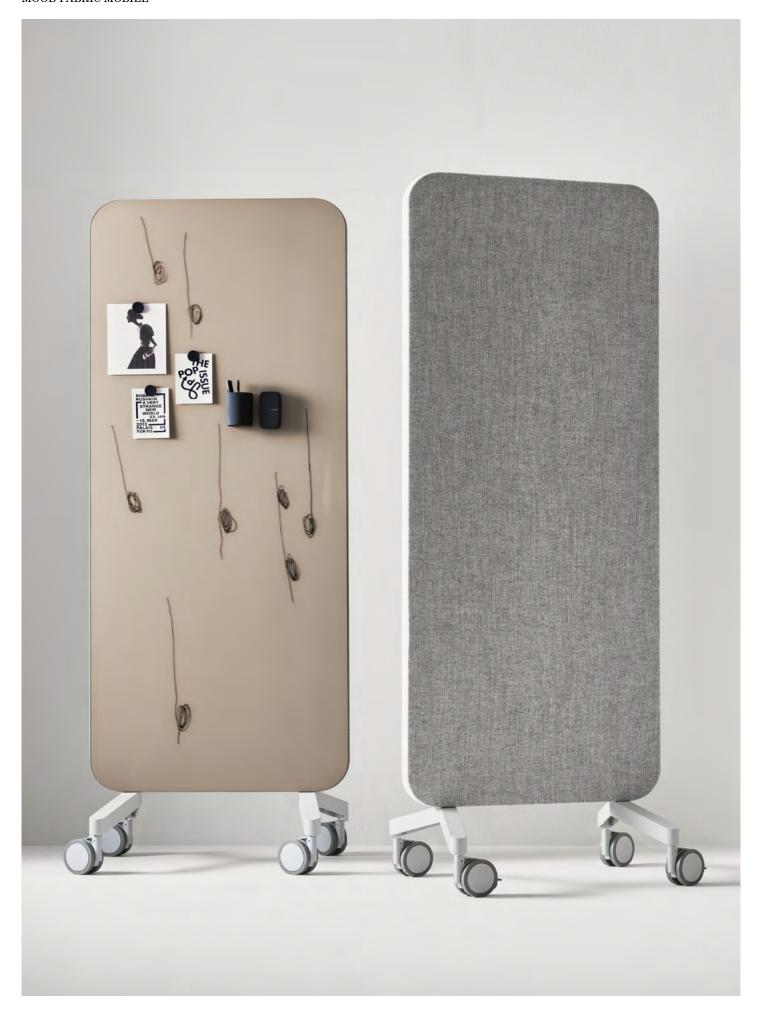

## MOOD FABRIC MOBILE

A mobile glass writing board with a fabric covered, sound absorbent back. The Mood Fabric is a versatile screen that offers a seamless combination of materials and functions. Available in three sizes: two smaller with a full glass front and a large model with a glass and textile front. All have a textile covered back with a sound absorbent filling. Available in several selected standard colours. Feet are available in black or grey with matching castors or solid oak with black castors. All feet are sold separately. Designed by MATTI KLENELL and HALLEROED.

Tempered, low iron glass Magnetic writing surface 10 selected colour combinations Feet in grey, black or oak 45 mm sound absorbent-filling FSC Mix: FSC-C170086 EPD (EPD International): S-P-04947 New: SILK-GLASS®