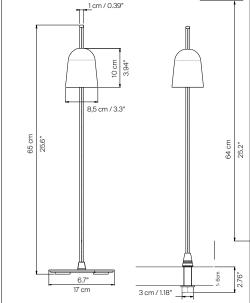

## **ASCENT**

design Daniel Rybakken, 2013

LUCE PLAN

Type: Table

Light source: LED 11W(\*) 2700K

324 lm (delivered) dimmer on board

Product use: Indoor

Materials: Extruded aluminium anodized in black, base in black

painted steel, fixing pin with impact-proof device in black

EEL: A

polyurethane rubber.

Colors: Black

Description: Intimate, conceptual, Ascent provides infinite shadings

of light intensity, thanks to the very precise axial dimmer controlled by electronics mounted inside the shade. Circuits on the stem send input to a microprocessor that reacts to the vertical movement, adjusting light flow.