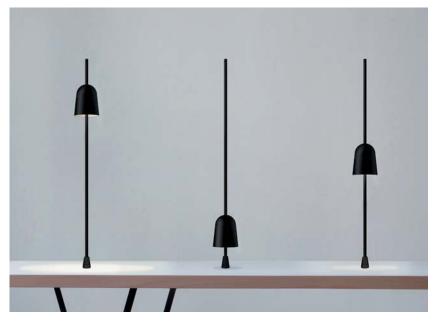

painted steel, fixing pin with impact-proof device in black

EEL: A

polyurethane rubber.

Colors: Black

Description: Intimate, conceptual, Ascent provides infinite shadings

of light intensity, thanks to the very precise axial dimmer controlled by electronics mounted inside the shade. Circuits on the stem send input to a microprocessor that reacts to the vertical movement, adjusting light flow.