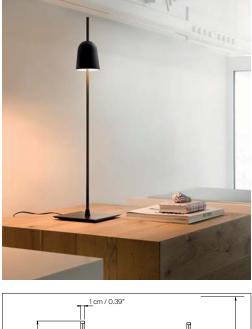

## **ASCENT**

design Daniel Rybakken, 2013

LUCE PLAN

Type: Table

Light source: LED 11W(\*) 2700K

324 lm (delivered) dimmer on board

Product use: Indoor

Materials: Extruded aluminium anodized in black, base in black

painted steel, fixing pin with impact-proof device in black

EEL: A

polyurethane rubber.

Colors: Black

Description: Intimate, conceptual, Ascent provides infinite shadings

of light intensity, thanks to the very precise axial dimmer controlled by electronics mounted inside the shade. Circuits on the stem send input to a microprocessor that reacts to the vertical movement, adjusting light flow.