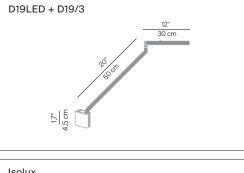

## BAP LED

design Alberto Meda/Paolo Rizzatto, 2011

| Туре:                   | Wall                                                                                                                                                                                                                                                                  |                |        |
|-------------------------|-----------------------------------------------------------------------------------------------------------------------------------------------------------------------------------------------------------------------------------------------------------------------|----------------|--------|
| Light source:           | LED 12W (*) 2700F<br>466 Im (delivered<br>dimmable                                                                                                                                                                                                                    | -              | EEL: A |
| Product use:            | Indoor                                                                                                                                                                                                                                                                |                |        |
| Materials:              | Aluminium body, glass-reinforced nylon head.                                                                                                                                                                                                                          |                |        |
| Colors:                 | Structure in white or black                                                                                                                                                                                                                                           |                |        |
| Description:            | Specifically designed to provide correct lighting when<br>used with computer monitors, the new BAP with LED<br>source guarantees the best colour temperature with a<br>lower energy consumption. The slim and elegant head<br>integrates a blue polycarbonate filter. |                |        |
| Certifications:         | □ ♥ € €                                                                                                                                                                                                                                                               |                |        |
| Reference code:<br>220V | Structure D19L.LE<br>1D19LL000001<br>1D19LL000002<br>Wall bracket D19/3<br>1D19/3000001<br>1D19/3000002                                                                                                                                                               | black<br>white |        |