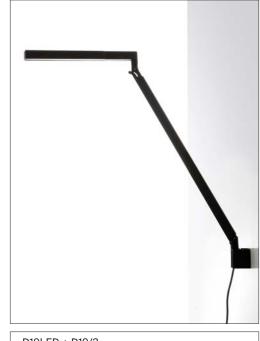

## BAP LED

design Alberto Meda/Paolo Rizzatto, 2011

| Туре:                   | Wall                                                                                                                                                                                                                                                                  |                |        |
|-------------------------|-----------------------------------------------------------------------------------------------------------------------------------------------------------------------------------------------------------------------------------------------------------------------|----------------|--------|
| Light source:           | LED 12W (*) 2700F<br>466 Im (delivered<br>dimmable                                                                                                                                                                                                                    | -              | EEL: A |
| Product use:            | Indoor                                                                                                                                                                                                                                                                |                |        |
| Materials:              | Aluminium body, glass-reinforced nylon head.                                                                                                                                                                                                                          |                |        |
| Colors:                 | Structure in white or black                                                                                                                                                                                                                                           |                |        |
| Description:            | Specifically designed to provide correct lighting when<br>used with computer monitors, the new BAP with LED<br>source guarantees the best colour temperature with a<br>lower energy consumption. The slim and elegant head<br>integrates a blue polycarbonate filter. |                |        |
| Certifications:         | □ ♥ € €                                                                                                                                                                                                                                                               |                |        |
| Reference code:<br>220V | Structure D19L.LE<br>1D19LL000001<br>1D19LL000002<br>Wall bracket D19/3<br>1D19/3000001<br>1D19/3000002                                                                                                                                                               | black<br>white |        |