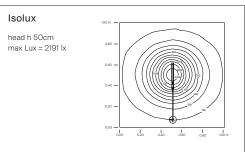

## BAP LED

design Alberto Meda/Paolo Rizzatto, 2011

| Туре:                   | Wall                                                                                                                                                                                                                                                                  |                |        |
|-------------------------|-----------------------------------------------------------------------------------------------------------------------------------------------------------------------------------------------------------------------------------------------------------------------|----------------|--------|
| Light source:           | LED 12W (*) 2700F<br>466 Im (delivered<br>dimmable                                                                                                                                                                                                                    | -              | EEL: A |
| Product use:            | Indoor                                                                                                                                                                                                                                                                |                |        |
| Materials:              | Aluminium body, glass-reinforced nylon head.                                                                                                                                                                                                                          |                |        |
| Colors:                 | Structure in white or black                                                                                                                                                                                                                                           |                |        |
| Description:            | Specifically designed to provide correct lighting when<br>used with computer monitors, the new BAP with LED<br>source guarantees the best colour temperature with a<br>lower energy consumption. The slim and elegant head<br>integrates a blue polycarbonate filter. |                |        |
| Certifications:         | □ ♥ € €                                                                                                                                                                                                                                                               |                |        |
| Reference code:<br>220V | Structure D19L.LE<br>1D19LL000001<br>1D19LL000002<br>Wall bracket D19/3<br>1D19/3000001<br>1D19/3000002                                                                                                                                                               | black<br>white |        |