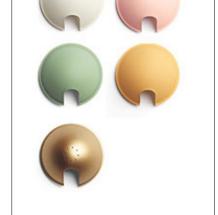

1D120=0PE001 black

1D120=P0E020 D12EL pi. alu

1D120=P0E001 black

Glass reflector

D12/4

1D120/4/1503 satin white 1D120/4/1524 rose 1D120/4/1527 yellow

1D120/4/1537

sage green

Metal reflector

D12/5

1D120/5/1520 alu 1D120/5/1501 black

1D120/5/1530 brass