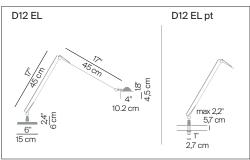

of light that focuses attention.

Insulation class:

Awards: Compasso d'Oro ADI selection, 1987

Reference code: Structure

D12EL

1D120=00E020 alu 1D120=00E001

black

D12EL pt 1D120=0PE020 alu

1D120=0PE001 black

1D120=P0E020 D12EL pi. alu

1D120=P0E001 black

Glass reflector

D12/4

1D120/4/1503 satin white 1D120/4/1524 rose 1D120/4/1527 yellow

1D120/4/1537

sage green