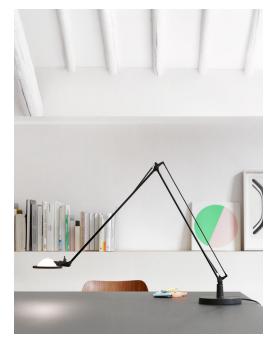

## **BERENICE**

design Alberto Meda/Paolo Rizzatto, 1985

Type: Table

Light source: 30W/12V HSGST GY6.35

LED 2W G4 3000K EEL: A+

EEL: B

Product use: Indoor

Materials: Metal parts in diecast aluminium, reinforced nylon

arm joints and the 360° rotary movement of the head allow the light to be directed with minimum obstruction and maximum manageability. The reflector, made of pressed glass or aluminium, emits a concentrated beam

of light that focuses attention.

Insulation class:

Awards: Compasso d'Oro ADI selection, 1987

Reference code: Structure

D12EL

1D120=00E020 alu 1D120=00E001

black

D12EL pt 1D120=0PE020 alu