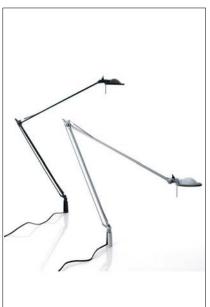

## **BERENICE**

design Alberto Meda/Paolo Rizzatto, 1985

Type: Table

Light source: 30W/12V HSGST GY6.35

LED 2W G4 3000K EEL: A+

EEL: B

Product use: Indoor

Materials: Metal parts in diecast aluminium, reinforced nylon

arm joints and the 360° rotary movement of the head allow the light to be directed with minimum obstruction and maximum manageability. The reflector, made of pressed glass or aluminium, emits a concentrated beam

of light that focuses attention.

Insulation class:

Awards: Compasso d'Oro ADI selection, 1987

Reference code: Structure

D12EL

1D120=00E020 alu 1D120=00E001

black

D12EL pt 1D120=0PE020 alu