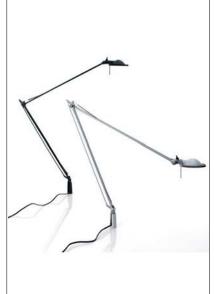

arm joints and the 360° rotary movement of the head allow the light to be directed with minimum obstruction and maximum manageability. The reflector, made of pressed glass or aluminium, emits a concentrated beam

of light that focuses attention.

Insulation class:

Awards: Compasso d'Oro ADI selection, 1987

Reference code: Structure

D12EL

1D120=00E020 alu 1D120=00E001

black

D12EL pt 1D120=0PE020 alu