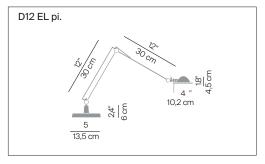

of light that focuses attention.

Insulation class:

Awards: Compasso d'Oro ADI selection, 1987

Reference code: Structure

D12EL

1D120=00E020 alu 1D120=00E001

black

D12EL pt 1D120=0PE020 alu

1D120=0PE001 black

1D120=P0E020 D12EL pi. alu

1D120=P0E001 black

Glass reflector

D12/4

1D120/4/1503 satin white 1D120/4/1524 rose 1D120/4/1527 yellow

1D120/4/1537

sage green