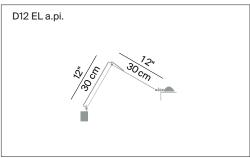

of light that focuses attention.

Insulation class:

Awards: Compasso d'Oro ADI selection, 1987

Reference code: Structure

D12EL a.45 1D120A45E020 alu

> 1D120A45E001 black

D12EL a.pi. 1D120AP0E020 alu

1D120AP0E001 black