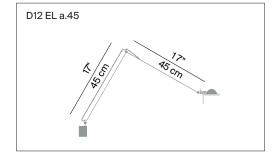

of light that focuses attention.

Insulation class:

Awards: Compasso d'Oro ADI selection, 1987

Reference code: Structure

D12EL a.45 1D120A45E020 alu

> 1D120A45E001 black

D12EL a.pi. 1D120AP0E020 alu

1D120AP0E001 black