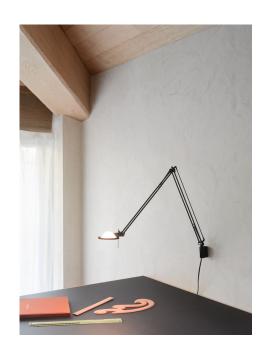

## **BERENICE**

design Alberto Meda/Paolo Rizzatto, 1985

Type: Wall

Light source: 30W/12V HSGST GY6.35

EEL: B LED 2W G4 3000K EEL: A+

Product use: Indoor

Materials: Metal parts in diecast aluminium, reinforced nylon

> arm joints and the 360° rotary movement of the head allow the light to be directed with minimum obstruction and maximum manageability. The reflector, made of pressed glass or aluminium, emits a concentrated beam