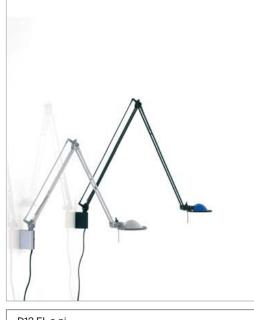

## **BERENICE**

design Alberto Meda/Paolo Rizzatto, 1985

Type: Wall

Light source: 30W/12V HSGST GY6.35

EEL: B LED 2W G4 3000K EEL: A+

Product use: Indoor

Materials: Metal parts in diecast aluminium, reinforced nylon

frictional joints, rynite head parabolic reflector in metal or

pressed glass.

Structure in alu, black Colors:

Glass reflector in blue, ivory, green, red

Metal reflector in alu, black

Petite and precise, solid and stable. The fluidity of the Description:

> arm joints and the 360° rotary movement of the head allow the light to be directed with minimum obstruction and maximum manageability. The reflector, made of pressed glass or aluminium, emits a concentrated beam

of light that focuses attention.

Insulation class:

Awards: Compasso d'Oro ADI selection, 1987

Reference code: Structure

D12EL a.45 1D120A45E020 alu

> 1D120A45E001 black

D12EL a.pi. 1D120AP0E020 alu

1D120AP0E001 black