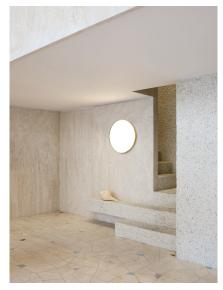

Colors: Black, brass, aluminium

Description: The external profile in brushed extruded aluminium

conserves the slim original thickness, creating a surface almost flush with the wall. In spite of its extremely slender design, Compendium Plate provides extraordinary lighting efficiency combined with a clean form and extreme