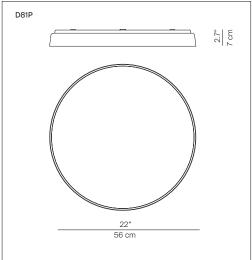

## **COMPENDIUM PLATE**

design Daniel Rybakken, 2017

Type: Ceiling/wall

Lamps: LED 75W 2700K<sup>(\*)</sup> EEL: A

dimmable phase cut or push/DALI

Product use: Indoor

Materials: Brushed aluminum, injected thermoplastics

Colors: Black, brass, aluminium

Description: The external profile in brushed extruded aluminium

conserves the slim original thickness, creating a surface almost flush with the wall. In spite of its extremely slender design, Compendium Plate provides extraordinary lighting efficiency combined with a clean form and extreme

elegance.

Marking: ( E

Reference code: Structure

D81P 1D810P000020 alu

1D810P000001 black 1D810P000030 brass

<sup>(\*)</sup> The LED lamps cannot be changed in the luminaire. Power consumption by device