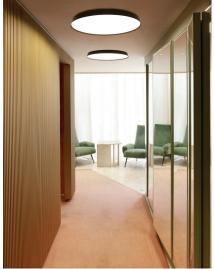

Colors: Black, brass, aluminium

Description: The external profile in brushed extruded aluminium

conserves the slim original thickness, creating a surface almost flush with the wall. In spite of its extremely slender design, Compendium Plate provides extraordinary lighting efficiency combined with a clean form and extreme