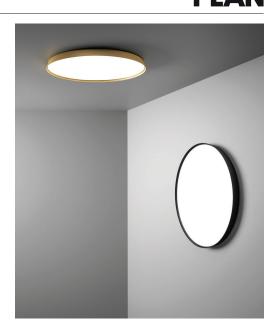

## **COMPENDIUM PLATE**

design Daniel Rybakken, 2017

Type: Ceiling/wall

Lamps: LED 75W 2700K<sup>(\*)</sup> EEL: A

dimmable phase cut or push/DALI

Product use: Indoor

Materials: Brushed aluminum, injected thermoplastics

Colors: Black, brass, aluminium

Description: The external profile in brushed extruded aluminium

conserves the slim original thickness, creating a surface almost flush with the wall. In spite of its extremely slender design, Compendium Plate provides extraordinary lighting efficiency combined with a clean form and extreme