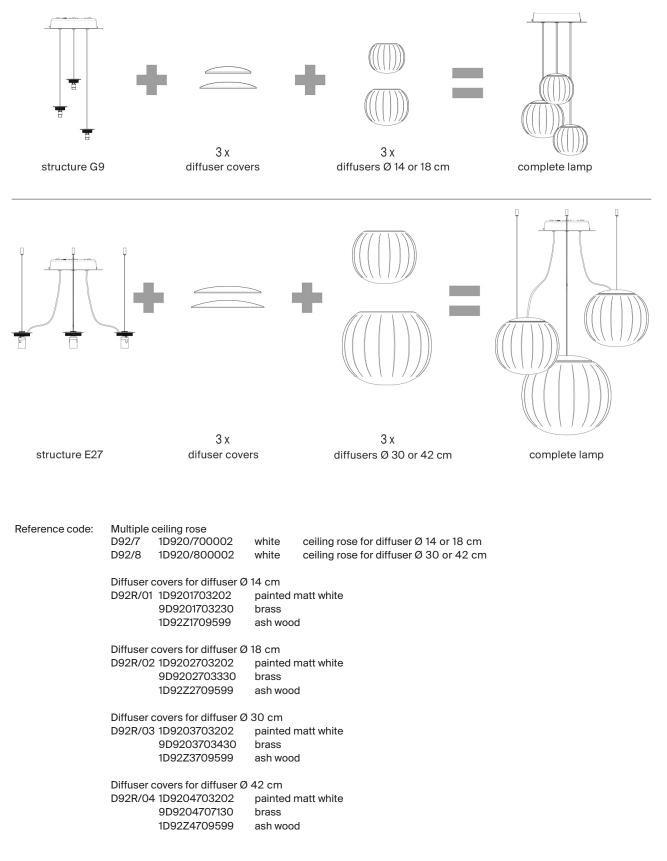

## LITA Design David Dolcini

| Туре:             | Suspension                                                                                                                                                                                                                                                                                                                                                                                                                              |                                                                      |  |
|-------------------|-----------------------------------------------------------------------------------------------------------------------------------------------------------------------------------------------------------------------------------------------------------------------------------------------------------------------------------------------------------------------------------------------------------------------------------------|----------------------------------------------------------------------|--|
| Lamps:            | LED G9 dimmable<br>LED E27 dimmable                                                                                                                                                                                                                                                                                                                                                                                                     |                                                                      |  |
| Product use:      | Indoor                                                                                                                                                                                                                                                                                                                                                                                                                                  |                                                                      |  |
| Materials:        | Solid ash wood or painted aluminium, blown glass diffuser                                                                                                                                                                                                                                                                                                                                                                               |                                                                      |  |
| Colors:           | Structure: painted matt white, brass or ash wood<br>Diffuser: satin opal                                                                                                                                                                                                                                                                                                                                                                |                                                                      |  |
| Description:      | The diffuser in opaline blown glass – whose surface is<br>scanned by the repetition of slight vertical cusps that<br>vanish at the extremities – is combined with a wooden or<br>aluminium structure, making Lita a product with a<br>forceful material character. A timeless and evocative<br>object that combines the crafts tradition with technical<br>research, seductive in its way of matching visual and<br>tactile sensations. |                                                                      |  |
| Insulation class: | <b>€ ₹€</b>                                                                                                                                                                                                                                                                                                                                                                                                                             | ſ                                                                    |  |
| Reference code:   | StructureD92S141D920S140002D92S141D920S140030D92S141D92ZS140099(complete version)                                                                                                                                                                                                                                                                                                                                                       | painted matt white<br>brass<br>ash wood (*)                          |  |
|                   | D92S181D920S180002D92S181D920S180030D92S181D92ZS180099                                                                                                                                                                                                                                                                                                                                                                                  | painted matt white<br>brass<br>ash wood (*)                          |  |
|                   | D92S30 1D920S300002<br>D92S30 1D920S300030<br>D92S30 1D92ZS300099                                                                                                                                                                                                                                                                                                                                                                       | painted matt white<br>brass<br>ash wood (*)                          |  |
|                   | D92S42 1D920S420002<br>D92S42 1D920S420030<br>D92S42 1D92ZS420099                                                                                                                                                                                                                                                                                                                                                                       | painted matt white<br>brass<br>ash wood (*)                          |  |
|                   | Diffuser<br>D92/1 1D920/100002<br>D92/2 1D920/200002<br>D92/3 1D920/300002<br>D92/4 1D920/400002                                                                                                                                                                                                                                                                                                                                        | opal (Ø 14 cm)<br>opal (Ø 18 cm)<br>opal (Ø 30 cm)<br>opal (Ø 42 cm) |  |