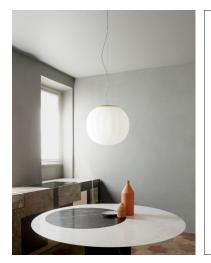

## LITA Design David Dolcini

| Туре:             | Suspension                                                                                                                                                                                                                                                                                                                                                                                                                              |                                                                      |  |
|-------------------|-----------------------------------------------------------------------------------------------------------------------------------------------------------------------------------------------------------------------------------------------------------------------------------------------------------------------------------------------------------------------------------------------------------------------------------------|----------------------------------------------------------------------|--|
| Lamps:            | LED G9 dimmable<br>LED E27 dimmable                                                                                                                                                                                                                                                                                                                                                                                                     |                                                                      |  |
| Product use:      | Indoor                                                                                                                                                                                                                                                                                                                                                                                                                                  |                                                                      |  |
| Materials:        | Solid ash wood or painted aluminium, blown glass diffuser                                                                                                                                                                                                                                                                                                                                                                               |                                                                      |  |
| Colors:           | Structure: painted matt white, brass or ash wood<br>Diffuser: satin opal                                                                                                                                                                                                                                                                                                                                                                |                                                                      |  |
| Description:      | The diffuser in opaline blown glass – whose surface is<br>scanned by the repetition of slight vertical cusps that<br>vanish at the extremities – is combined with a wooden or<br>aluminium structure, making Lita a product with a<br>forceful material character. A timeless and evocative<br>object that combines the crafts tradition with technical<br>research, seductive in its way of matching visual and<br>tactile sensations. |                                                                      |  |
| Insulation class: | <b>€ ₹€</b>                                                                                                                                                                                                                                                                                                                                                                                                                             | ſ                                                                    |  |
| Reference code:   | StructureD92S141D920S140002D92S141D920S140030D92S141D92ZS140099(complete version)                                                                                                                                                                                                                                                                                                                                                       | painted matt white<br>brass<br>ash wood (*)                          |  |
|                   | D92S181D920S180002D92S181D920S180030D92S181D92ZS180099                                                                                                                                                                                                                                                                                                                                                                                  | painted matt white<br>brass<br>ash wood (*)                          |  |
|                   | D92S30 1D920S300002<br>D92S30 1D920S300030<br>D92S30 1D92ZS300099                                                                                                                                                                                                                                                                                                                                                                       | painted matt white<br>brass<br>ash wood (*)                          |  |
|                   | D92S42 1D920S420002<br>D92S42 1D920S420030<br>D92S42 1D92ZS420099                                                                                                                                                                                                                                                                                                                                                                       | painted matt white<br>brass<br>ash wood (*)                          |  |
|                   | Diffuser<br>D92/1 1D920/100002<br>D92/2 1D920/200002<br>D92/3 1D920/300002<br>D92/4 1D920/400002                                                                                                                                                                                                                                                                                                                                        | opal (Ø 14 cm)<br>opal (Ø 18 cm)<br>opal (Ø 30 cm)<br>opal (Ø 42 cm) |  |