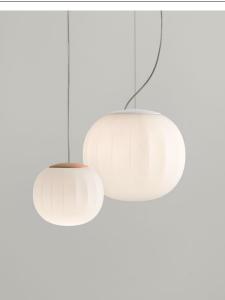

| painted matt white<br>brass<br>ash wood (*)                          |  |
|                   | Diffuser<br>D92/1 1D920/100002<br>D92/2 1D920/200002<br>D92/3 1D920/300002<br>D92/4 1D920/400002                                                                                                                                                                                                                                                                                                                                        | opal (Ø 14 cm)<br>opal (Ø 18 cm)<br>opal (Ø 30 cm)<br>opal (Ø 42 cm) |  |











## Certification (\*)



The mark of responsible forestry





## Multiple suspension version