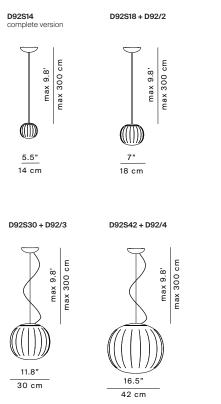

## LITA Design David Dolcini

| Туре:             | Suspension                                                                                                                                                                                                                                                                                                                                                                                                                              |                                                                      |  |
|-------------------|-----------------------------------------------------------------------------------------------------------------------------------------------------------------------------------------------------------------------------------------------------------------------------------------------------------------------------------------------------------------------------------------------------------------------------------------|----------------------------------------------------------------------|--|
| Lamps:            | LED G9 dimmable<br>LED E27 dimmable                                                                                                                                                                                                                                                                                                                                                                                                     |                                                                      |  |
| Product use:      | Indoor                                                                                                                                                                                                                                                                                                                                                                                                                                  |                                                                      |  |
| Materials:        | Solid ash wood or painted aluminium, blown glass diffuser                                                                                                                                                                                                                                                                                                                                                                               |                                                                      |  |
| Colors:           | Structure: painted matt white, brass or ash wood<br>Diffuser: satin opal                                                                                                                                                                                                                                                                                                                                                                |                                                                      |  |
| Description:      | The diffuser in opaline blown glass – whose surface is<br>scanned by the repetition of slight vertical cusps that<br>vanish at the extremities – is combined with a wooden or<br>aluminium structure, making Lita a product with a<br>forceful material character. A timeless and evocative<br>object that combines the crafts tradition with technical<br>research, seductive in its way of matching visual and<br>tactile sensations. |                                                                      |  |
| Insulation class: | <b>€ ₹€</b>                                                                                                                                                                                                                                                                                                                                                                                                                             | ſ                                                                    |  |
| Reference code:   | StructureD92S141D920S140002D92S141D920S140030D92S141D92ZS140099(complete version)                                                                                                                                                                                                                                                                                                                                                       | painted matt white<br>brass<br>ash wood (*)                          |  |
|                   | D92S181D920S180002D92S181D920S180030D92S181D92ZS180099                                                                                                                                                                                                                                                                                                                                                                                  | painted matt white<br>brass<br>ash wood (*)                          |  |
|                   | D92S30 1D920S300002<br>D92S30 1D920S300030<br>D92S30 1D92ZS300099                                                                                                                                                                                                                                                                                                                                                                       | painted matt white<br>brass<br>ash wood (*)                          |  |
|                   | D92S42 1D920S420002<br>D92S42 1D920S420030<br>D92S42 1D92ZS420099                                                                                                                                                                                                                                                                                                                                                                       | painted matt white<br>brass<br>ash wood (*)                          |  |
|                   | Diffuser<br>D92/1 1D920/100002<br>D92/2 1D920/200002<br>D92/3 1D920/300002<br>D92/4 1D920/400002                                                                                                                                                                                                                                                                                                                                        | opal (Ø 14 cm)<br>opal (Ø 18 cm)<br>opal (Ø 30 cm)<br>opal (Ø 42 cm) |  |