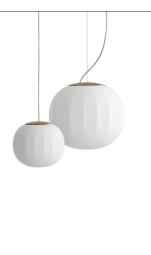

| painted matt white<br>brass<br>ash wood (*)                          |  |
|                   | Diffuser<br>D92/1 1D920/100002<br>D92/2 1D920/200002<br>D92/3 1D920/300002<br>D92/4 1D920/400002                                                                                                                                                                                                                                                                                                                                        | opal (Ø 14 cm)<br>opal (Ø 18 cm)<br>opal (Ø 30 cm)<br>opal (Ø 42 cm) |  |











## Certification (\*)



The mark of responsible forestry





## Multiple suspension version