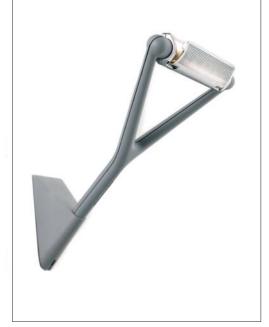

## design Alberto Meda / Paolo Rizzatto, 1989

Wall

| Light source:     | LED dimmable R7s - Ømax 22 mm<br>240W HDG R7s energy saver<br>Dimmable                                                                                                                                                                                                                                                                                                                                           | EEL: A++<br>EEL: C |
|-------------------|------------------------------------------------------------------------------------------------------------------------------------------------------------------------------------------------------------------------------------------------------------------------------------------------------------------------------------------------------------------------------------------------------------------|--------------------|
| Product use:      | Indoor                                                                                                                                                                                                                                                                                                                                                                                                           |                    |
| Materials:        | Rynite head, microperforated metal reflector, anti-UV Pyrex protection glass                                                                                                                                                                                                                                                                                                                                     |                    |
| Colors:           | Structure in alu, black                                                                                                                                                                                                                                                                                                                                                                                          |                    |
| Description:      | The wall model is offered with a support for use at 230V<br>and with the addition of a terminal strip for the 110V<br>version in the USA and Japan. Wherever it is, Lola is a<br>discreet and "lightweight" but distinct presence. Made<br>with complex technologies and innovative materials, it is a<br>wall-lamp for indirect lighting. The reflector can be<br>orientated by means of a thin rod on the head |                    |
| Insulation class: | □ ♥ ϵ€                                                                                                                                                                                                                                                                                                                                                                                                           |                    |