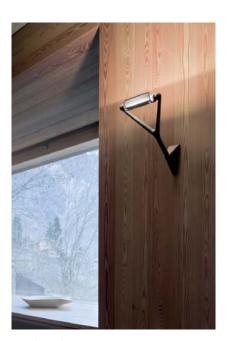

## design Alberto Meda / Paolo Rizzatto, 1989

Wall

| Light source:     | LED dimmable R7s - Ømax 22 mm<br>240W HDG R7s energy saver<br>Dimmable                                                                                                                                                                                                                                                                                                                                           | EEL: A++<br>EEL: C |
|-------------------|------------------------------------------------------------------------------------------------------------------------------------------------------------------------------------------------------------------------------------------------------------------------------------------------------------------------------------------------------------------------------------------------------------------|--------------------|
| Product use:      | Indoor                                                                                                                                                                                                                                                                                                                                                                                                           |                    |
| Materials:        | Rynite head, microperforated metal reflector, anti-UV Pyrex protection glass                                                                                                                                                                                                                                                                                                                                     |                    |
| Colors:           | Structure in alu, black                                                                                                                                                                                                                                                                                                                                                                                          |                    |
| Description:      | The wall model is offered with a support for use at 230V<br>and with the addition of a terminal strip for the 110V<br>version in the USA and Japan. Wherever it is, Lola is a<br>discreet and "lightweight" but distinct presence. Made<br>with complex technologies and innovative materials, it is a<br>wall-lamp for indirect lighting. The reflector can be<br>orientated by means of a thin rod on the head |                    |
| Insulation class: | □ ♥ ϵ€                                                                                                                                                                                                                                                                                                                                                                                                           |                    |