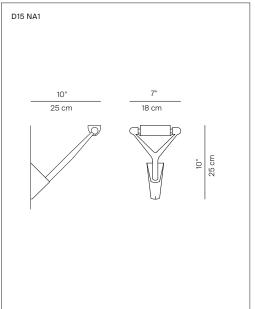

## design Alberto Meda / Paolo Rizzatto, 1989

Wall

| Light source:     | LED dimmable R7s - Ømax 22 mm<br>240W HDG R7s energy saver<br>Dimmable                                                                                                                                                                                                                                                                                                                                           | EEL: A++<br>EEL: C |
|-------------------|------------------------------------------------------------------------------------------------------------------------------------------------------------------------------------------------------------------------------------------------------------------------------------------------------------------------------------------------------------------------------------------------------------------|--------------------|
| Product use:      | Indoor                                                                                                                                                                                                                                                                                                                                                                                                           |                    |
| Materials:        | Rynite head, microperforated metal reflector, anti-UV Pyrex protection glass                                                                                                                                                                                                                                                                                                                                     |                    |
| Colors:           | Structure in alu, black                                                                                                                                                                                                                                                                                                                                                                                          |                    |
| Description:      | The wall model is offered with a support for use at 230V<br>and with the addition of a terminal strip for the 110V<br>version in the USA and Japan. Wherever it is, Lola is a<br>discreet and "lightweight" but distinct presence. Made<br>with complex technologies and innovative materials, it is a<br>wall-lamp for indirect lighting. The reflector can be<br>orientated by means of a thin rod on the head |                    |
| Insulation class: | □ ♥ ϵ€                                                                                                                                                                                                                                                                                                                                                                                                           |                    |