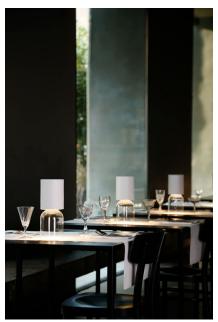

Screen: polycarbonate

Colors: White, sand, greige

Description: Part of the NUI family, NUI Mini translates its inspiration

and design into a rechargeable table version.

Offered in three colors for the top (white, sand and greige), it has a base in transparent crystal that contributes to

create a sophisticated game of reflections.

Reference code: 1A020=R10002 white

1A020=R10004 sand 1A020=R10039 greige