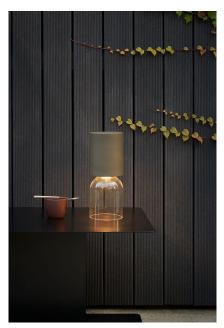

## Nui mini

Design Meneghello Paolelli Associati

Type: Portable rechargeable

Lamps: Custom 6W LED circuit 2700K CRI 90 - rechargeable

dimmer on board

Product use: Outdoor/indoor

Materials: Structure: panted steel and crystal

Screen: polycarbonate

Colors: White, sand, greige

Description: Part of the NUI family, NUI Mini translates its inspiration

and design into a rechargeable table version.

Offered in three colors for the top (white, sand and greige), it has a base in transparent crystal that contributes to

create a sophisticated game of reflections.

Reference code: 1A020=R10002 white

1A020=R10004 sand 1A020=R10039 greige