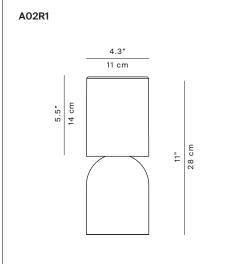

## Nui mini

Design Meneghello Paolelli Associati

Type: Portable rechargeable

Lamps: Custom 6W LED circuit 2700K CRI 90 - rechargeable

dimmer on board

Product use: Outdoor/indoor

Materials: Structure: panted steel and crystal

Screen: polycarbonate

Colors: White, sand, greige

Description: Part of the NUI family, NUI Mini translates its inspiration

and design into a rechargeable table version.

Offered in three colors for the top (white, sand and greige), it has a base in transparent crystal that contributes to