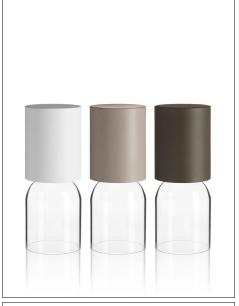

Screen: polycarbonate

Colors: White, sand, greige

Description: Part of the NUI family, NUI Mini translates its inspiration

and design into a rechargeable table version.

Offered in three colors for the top (white, sand and greige), it has a base in transparent crystal that contributes to

create a sophisticated game of reflections.

Reference code: 1A020=R10002 white

1A020=R10004 sand 1A020=R10039 greige