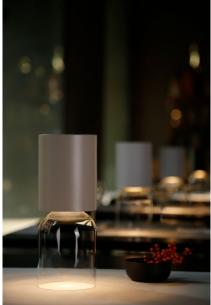

Screen: polycarbonate

Colors: White, sand, greige

Description: Part of the NUI family, NUI Mini translates its inspiration

and design into a rechargeable table version.

Offered in three colors for the top (white, sand and greige), it has a base in transparent crystal that contributes to

create a sophisticated game of reflections.

Reference code: 1A020=R10002 white

1A020=R10004 sand 1A020=R10039 greige