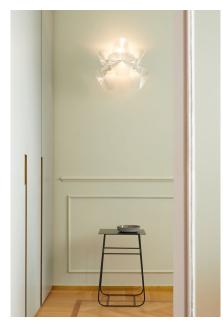

Colors: Transparent

Description: The polycarbonate lenses achieve a dioptric effect similar

to glass without any limitations in terms of space,

thickness and weight. Hope - the fruit of a brilliant project and manufacturing process - has been designed for use with any type of light source: the latest generation of halogens and energy-saving fluorescent light bulbs.