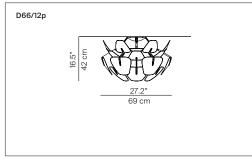

design Francisco Gomez Paz / Paolo Rizzatto

Type: Ceiling - Wall

Light source: D66/3a 120W HDG R7s

LED dimmable R7s, Ø max: 22mm (L=78mm)

D66/8a 105W HSGSA E27

23W FBT E27

LED E27

D66/12p 3 x 42W HSGSA E14

3 x 12W FB E14 3 x LED E14

D66/30p 3 x 105W HSGSA E27

3 x LED E27 3 x 23W FBT E27

Product use: Indoor

Materials: Structure in polished stainless steel and polycarbonate

arms, polycarbonate prismatic lenses

D66/8a 1D6608A00000 1D6612P00000 D66/12p D66/30p 1D6630P00000