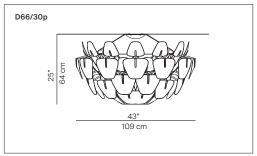

design Francisco Gomez Paz / Paolo Rizzatto

Type: Ceiling - Wall

Light source: D66/3a 120W HDG R7s

LED dimmable R7s, Ø max: 22mm (L=78mm)

D66/8a 105W HSGSA E27

23W FBT E27

LED E27

D66/12p 3 x 42W HSGSA E14

3 x 12W FB E14 3 x LED E14

D66/30p 3 x 105W HSGSA E27

3 x LED E27 3 x 23W FBT E27

Product use: Indoor

Materials: Structure in polished stainless steel and polycarbonate

arms, polycarbonate prismatic lenses

D66/8a 1D6608A00000 1D6612P00000 D66/12p D66/30p 1D6630P00000