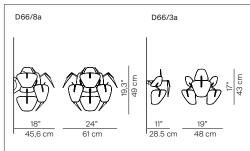

design Francisco Gomez Paz / Paolo Rizzatto

Type: Ceiling - Wall

Light source: D66/3a 120W HDG R7s

LED dimmable R7s, Ø max: 22mm (L=78mm)

D66/8a 105W HSGSA E27

23W FBT E27

LED E27

D66/12p 3 x 42W HSGSA E14

3 x 12W FB E14 3 x LED E14

D66/30p 3 x 105W HSGSA E27

3 x LED E27 3 x 23W FBT E27

Product use: Indoor

Materials: Structure in polished stainless steel and polycarbonate

arms, polycarbonate prismatic lenses

**₹** CE Insulation class:

Red Dot Design Award 2010, prize Awards:

Good Design Chicago Athenaeum 2010, prize

Premio dei Premi 2011, prize Compasso d'Oro ADI 2011, prize

D66/3a 1D6603A00000 Reference code:

D66/8a 1D6608A00000 1D6612P00000 D66/12p D66/30p 1D6630P00000