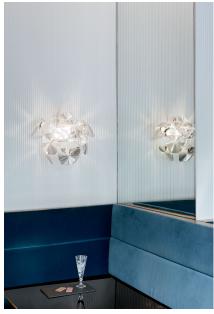

Colors: Transparent

Description: The polycarbonate lenses achieve a dioptric effect similar

to glass without any limitations in terms of space,

thickness and weight. Hope - the fruit of a brilliant project and manufacturing process - has been designed for use with any type of light source: the latest generation of halogens and energy-saving fluorescent light bulbs.