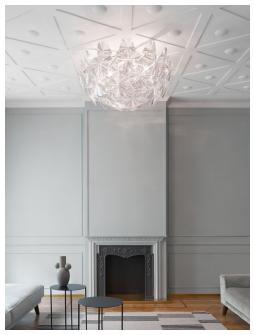

Colors: Transparent

Description: The polycarbonate lenses achieve a dioptric effect similar

to glass without any limitations in terms of space,

thickness and weight. Hope - the fruit of a brilliant project and manufacturing process - has been designed for use with any type of light source: the latest generation of halogens and energy-saving fluorescent light bulbs.