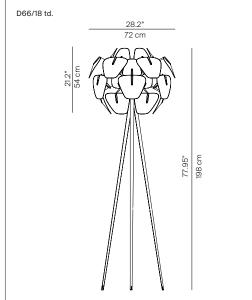

design Francisco Gomez Paz / Paolo Rizzatto

Type: Floor

LED E27 dimmable Light source:

105W HSGSA E27

Product use: Indoor

Materials: Structure in polished stainless steel and polycarbonate

arms, polycarbonate prismatic lenses

Colors: Transparent

Description: A series of thin polycarbonate Fresnel lenses multiply

the light from the light source, recreating a pleasant, glittery and party-like atmosphere, sprinkled with

thousands of tiny reflections.

Insulation class:





**₹ (€** 

Awards: Red Dot Design Award 2010, prize

Good Design Chicago Athenaeum, 2010

Premio dei Premi 2011, prize Compasso d'Oro ADI 2011, prize

1D6618TD0000 Reference code: D66/18 td body

1D6618T01019 D66/18T.1 structure