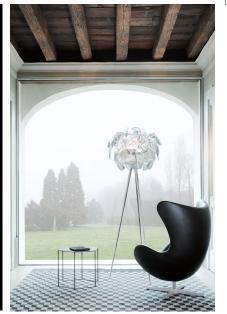

design Francisco Gomez Paz / Paolo Rizzatto

Type: Floor

LED E27 dimmable Light source:

105W HSGSA E27

Product use: Indoor

Materials: Structure in polished stainless steel and polycarbonate

arms, polycarbonate prismatic lenses

Colors: Transparent

Description: A series of thin polycarbonate Fresnel lenses multiply

the light from the light source, recreating a pleasant, glittery and party-like atmosphere, sprinkled with

thousands of tiny reflections.