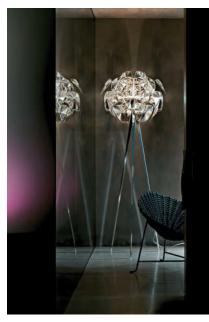

design Francisco Gomez Paz / Paolo Rizzatto

Type: Floor

LED E27 dimmable Light source:

105W HSGSA E27

Product use: Indoor

Materials: Structure in polished stainless steel and polycarbonate

arms, polycarbonate prismatic lenses

Colors: Transparent

Description: A series of thin polycarbonate Fresnel lenses multiply

the light from the light source, recreating a pleasant, glittery and party-like atmosphere, sprinkled with

thousands of tiny reflections.