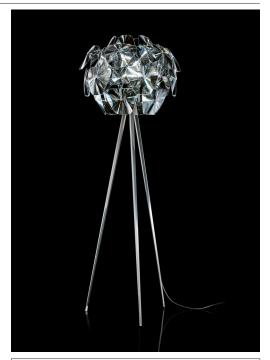

design Francisco Gomez Paz / Paolo Rizzatto

Type: Floor

LED E27 dimmable Light source:

105W HSGSA E27

Product use: Indoor

Materials: Structure in polished stainless steel and polycarbonate

arms, polycarbonate prismatic lenses

Colors: Transparent

Description: A series of thin polycarbonate Fresnel lenses multiply

the light from the light source, recreating a pleasant, glittery and party-like atmosphere, sprinkled with

thousands of tiny reflections.