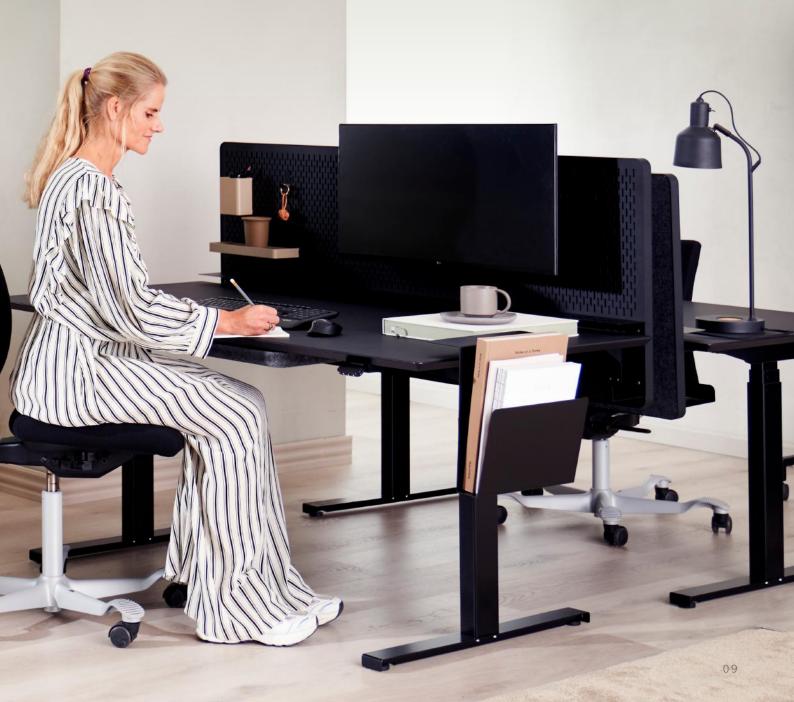

#### A MODULAR AND INDIVIDUAL SITUP

The essence of our ADAPT Collection is one element having several functionalities: The board that is both a cable trans, and a acoustically treated wall (Class B). From there you can personalise your table setup by mixing and matching your preferred components. ADAPT is a complete component ollection that capsules functionality based on any need you might have while working.

This collection can be seamlessly attegrated with our other collections.

THE ADAPT BOARD consists of a board, sized 1000, 1300 mm. and 1500 mm., cable tray and sound-absorbing rear wall (class b) in one. In addition, you can mix and match removable modules as needed. The board is made of metal and is magnetic.