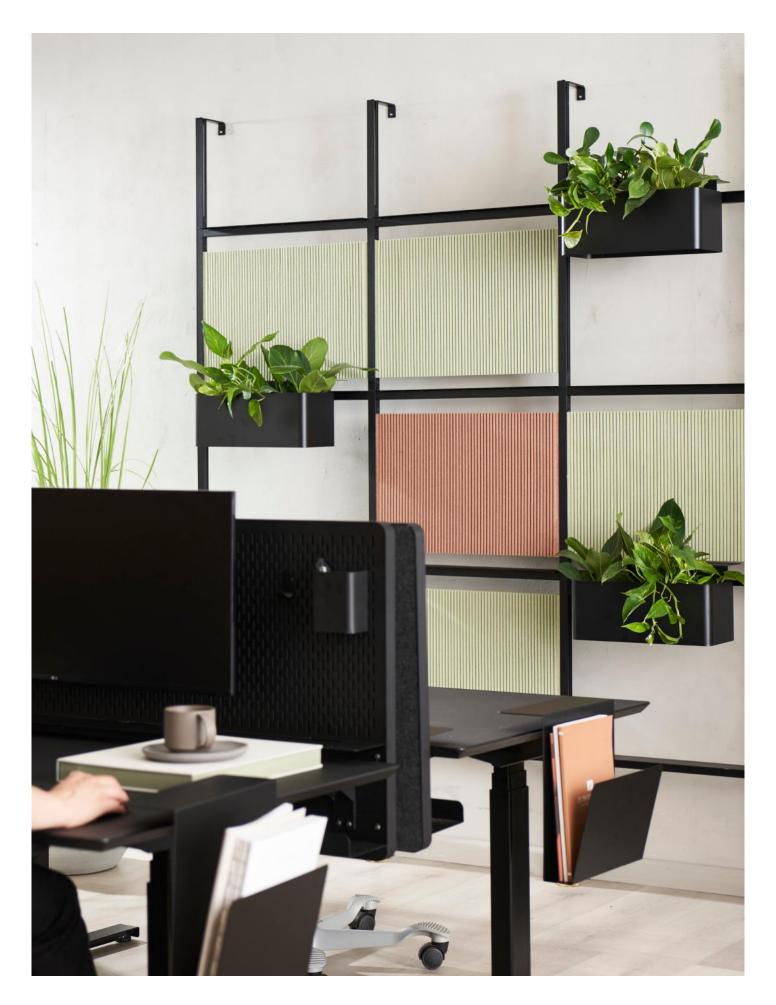

#### A SCALABLE SHELVING SYSTEM

We have designed a collection that makes it feasible for you to utilise a rooms full potential – without compromising on either aesthetics or functionality. Actually, it is the essence of our scalable shelving system EXTEND Collection. The shelving system offers unlimited possibilities to create zones in any room for any profession.

#### EXTEND WALL MOUNTED

The wall mounted model brings both character and functionality into the room without taking up too much space. It is a great alternative to the more heavy shelving systems that is often used to zone open office spaces.

#### EXTEND FREE STANDING

The free standing model is an adaptable solution to zone any larger room. This model can be assembled with wheels making it even more mobile. By adding plants a lively atmosphere is brought into the room.