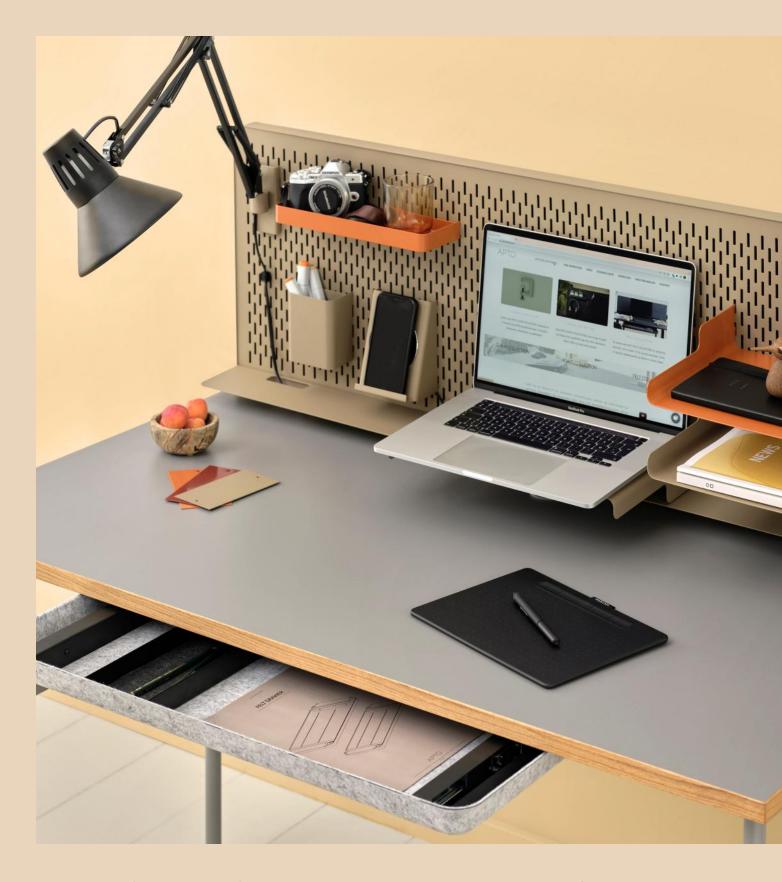

#### A MODULAR AND INDIVIDUAL SITUP

The essence of our ADAPT Collection is one element having several functionalities: The board that is both a cable trans, and a acoustically treated wall (Class B). From there you can personalise your table setup by mixing and matching your preferred components. ADAPT is a complete component ollection that capsules functionality based on any need you might have while working.

This collection can be seamlessly attegrated with our other collections.

THE ADAPT BOARD consists of a board, sized 1000, 1300 mm. and 1500 mm., cable tray and sound-absorbing rear wall (class b) in one. In addition, you can mix and match removable modules as needed. The board is made of metal and is magnetic.

## PERSONALISE YOU DESK

MOBILE CHARGER

WWW.APTOCOLLECTION.DK