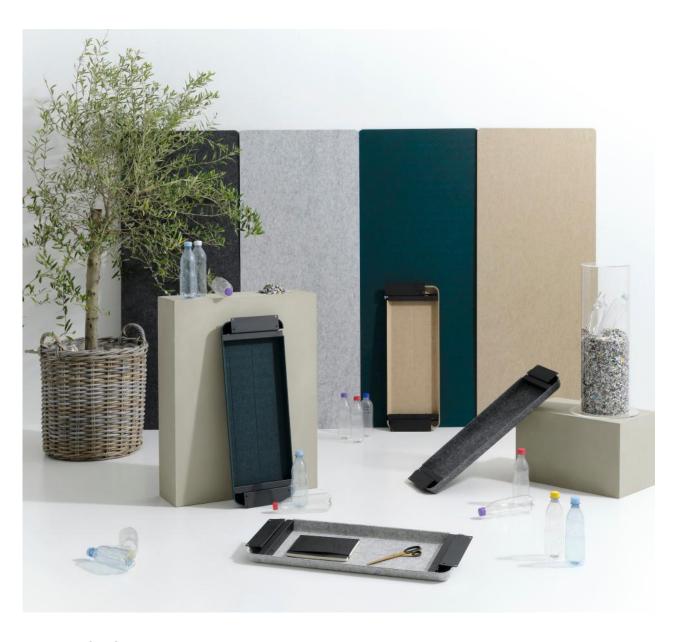

BOOKSHELF

FLOWERBOX

We strive to help solve the pollution problem in the world, therefore we turn waste into valuable products. Our vision for the future is that we will have an upcycled alternative to all our product categories. The felt we use is therefore made of 70% upcycled plastic.

#### 70% UPCYCLED PLASTIC

The felt material is of good quality, which secures high performance and a green profile. The felt material is both flexible and stiff enough in itself, that it does not need fittings to hold it in place. Also, It can easily be fitted in EXTEND shelving system without any tools needed.

#### AN UPCYCLED ALTERNATIVE

Our first product in the collection was the felt drawer and due to the success of this drawer, we have expanded the range of felt products for the whole office. Now felt is at material we use across all our collections.