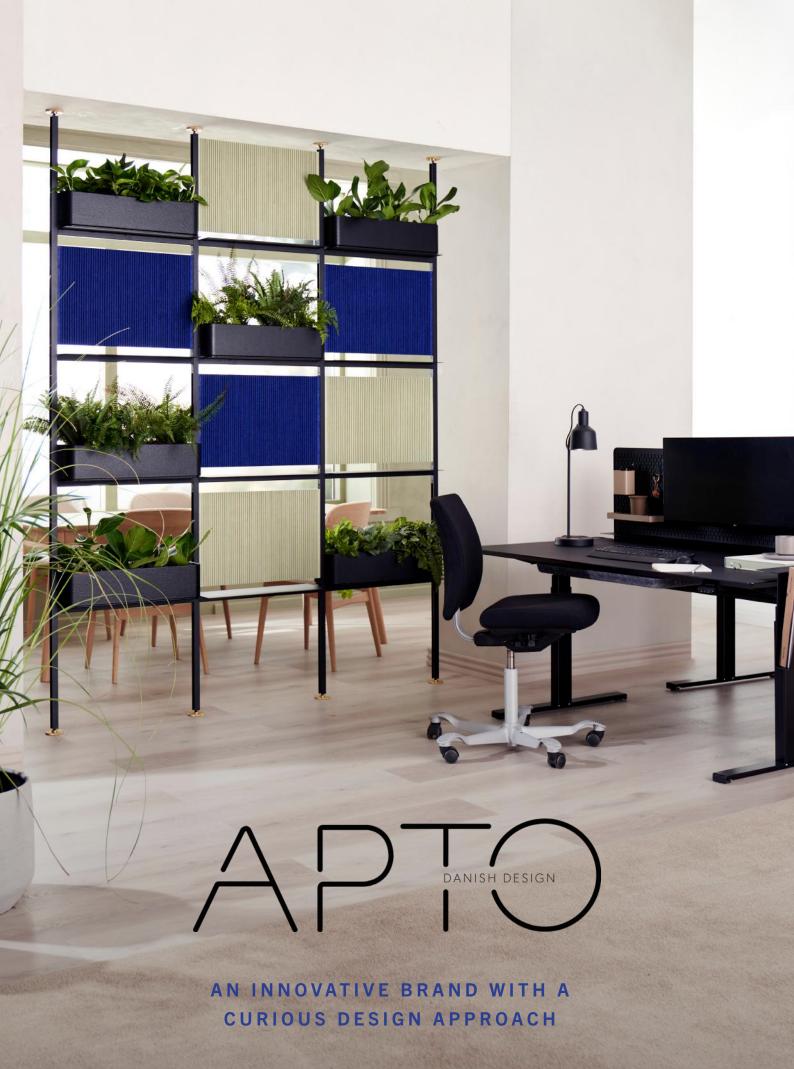

#### A SCALABLE SHELVING SYSTEM

We have designed a collection that makes it feasible for you to utilise a rooms full potential – without compromising on either aesthetics or functionality. Actually, it is the essence of our scalable shelving system EXTEND Collection. The shelving system offers unlimited possibilities to create zones in any room for any profession.

#### EXTEND FREE STANDING

The free standing model is an adaptable solution to zone any larger room. This model can be assembled with wheels making it even more mobile. By adding plants a lively atmosphere is brought into the room.