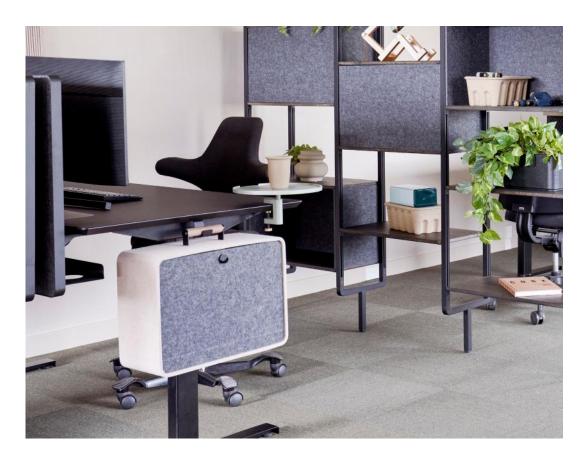

#### A SCALABLE SHELVING SYSTEM

We have designed a collection that makes it feasible for you to utilise a rooms full potential – without compromising on either aesthetics or functionality. Actually, it is the essence of our scalable shelving system EXTEND Collection. The shelving system offers unlimited possibilities to create zones in any room for any profession.

#### EXTEND FREE STANDING

The free standing model is an adaptable solution to zone any larger room. This model can be assembled with wheels making it even more mobile. By adding plants a lively atmosphere is brought into the room.