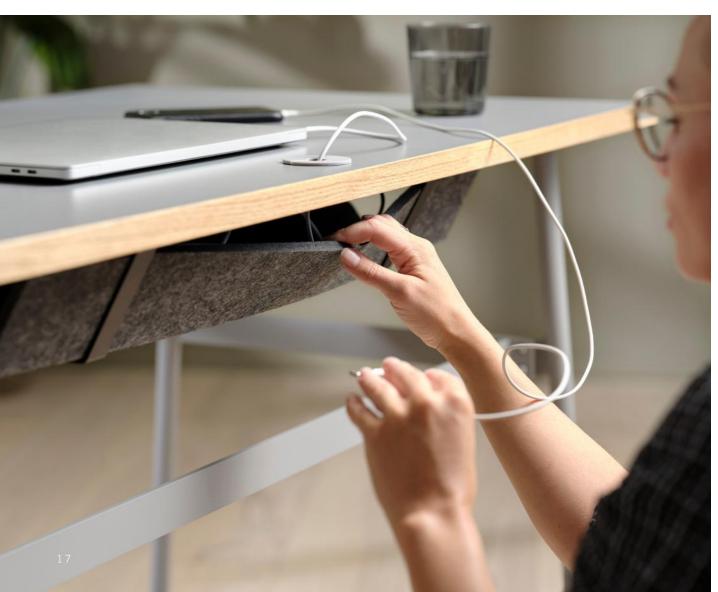

BOOKSHELF

FLOWERBOX

We strive to help solve the pollution problem in the world, therefore we turn waste into valuable products. Our vision for the future is that we will have an upcycled alternative to all our product categories. The felt we use is therefore made of 70% upcycled plastic.

#### 70% UPCYCLED PLASTIC

The felt material is of good quality, which secures high performance and a green profile. The felt material is both flexible and stiff enough in itself, that it does not need fittings to hold it in place. Also, It can easily be fitted in EXTEND shelving system without any tools needed.

#### AN UPCYCLED ALTERNATIVE

Our first product in the collection was the felt drawer and due to the success of this drawer, we have expanded the range of felt products for the whole office. Now felt is at material we use across all our collections.