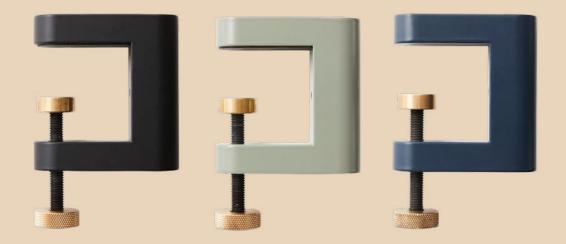

## CLAMP COLLECTION

#### FLEXIBLE AND MULTIFUNCTIONAL

The CLAMP Collection itself is built around our specially designed multiclamp that allows you to change, adapt, and personalise your individual workplace. It consists of 12 multifunctional and characterful designs giving you infinite opportunities. Designed by PJ Production together with the renowned design company Hans Thyge & Co.

# MOUNT WITHOUT TOOLS

The design has been made as flexible and multifunctional as possible. The goal is to make a long-lasting product that can be included in interior designs again and again. All without compromising the customer's experience.