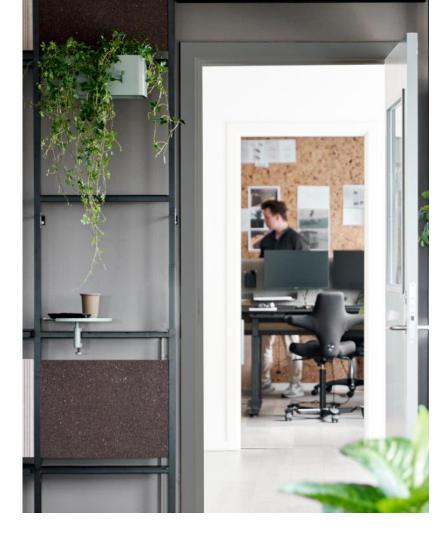

#### A SCALABLE SHELVING SYSTEM

We have designed a collection that makes it feasible for you to utilise a rooms full potential – without compromising on either aesthetics or functionality. Actually, it is the essence of our scalable shelving system EXTEND Collection. The shelving system offers unlimited possibilities to create zones in any room for any profession.

#### EXTEND WALL MOUNTED

The wall mounted model brings both character and functionality into the room without taking up too much space. It is a great alternative to the more heavy shelving systems that is often used to zone open office spaces.

#### EXTEND FREE STANDING

The free standing model is an adaptable solution to zone any larger room. This model can be assembled with wheels making it even more mobile. By adding plants a lively atmosphere is brought into the room.