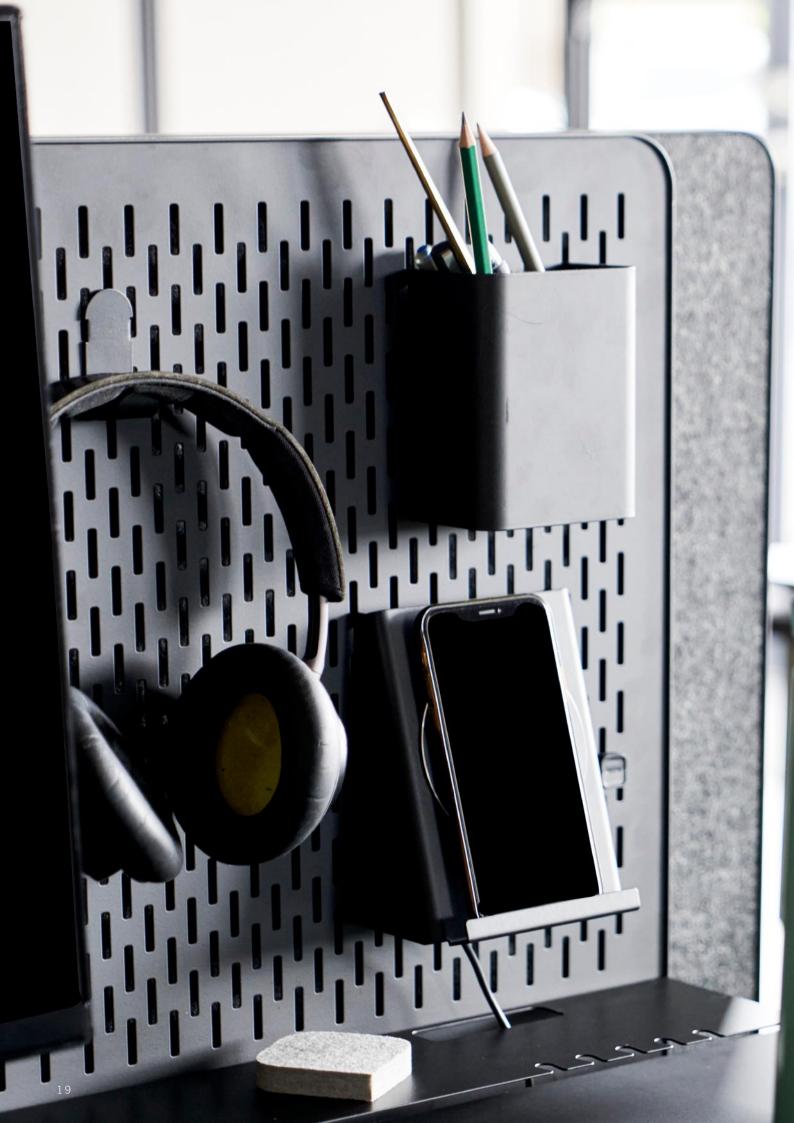

#### A MODULAR AND INDIVIDUAL SITUP

The essence of our ADAPT Collection is one element having several functionalities: The board that is both a cable trans, and a acoustically treated wall (Class B). From there you can personalise your table setup by mixing and matching your preferred components. ADAPT is a complete component ollection that capsules functionality based on any need you might have while working.

This collection can be seamlessly attegrated with our other collections.

THE ADAPT BOARD consists of a board, sized 1000, 1300 mm. and 1500 mm., cable tray and sound-absorbing rear wall (class b) in one. In addition, you can mix and match removable modules as needed. The board is made of metal and is magnetic.