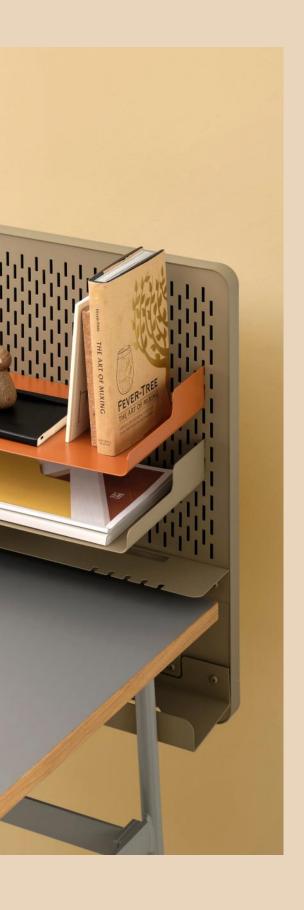

#### A MODULAR AND INDIVIDUAL SITUP

The essence of our ADAPT Collection is one element having several functionalities: The board that is both a cable trans, and a acoustically treated wall (Class B). From there you can personalise your table setup by mixing and matching your preferred components. ADAPT is a complete component ollection that capsules functionality based on any need you might have while working.

This collection can be seamlessly attegrated with our other collections.

THE ADAPT BOARD consists of a board, sized 1000, 1300 mm. and 1500 mm., cable tray and sound-absorbing rear wall (class b) in one. In addition, you can mix and match removable modules as needed. The board is made of metal and is magnetic.