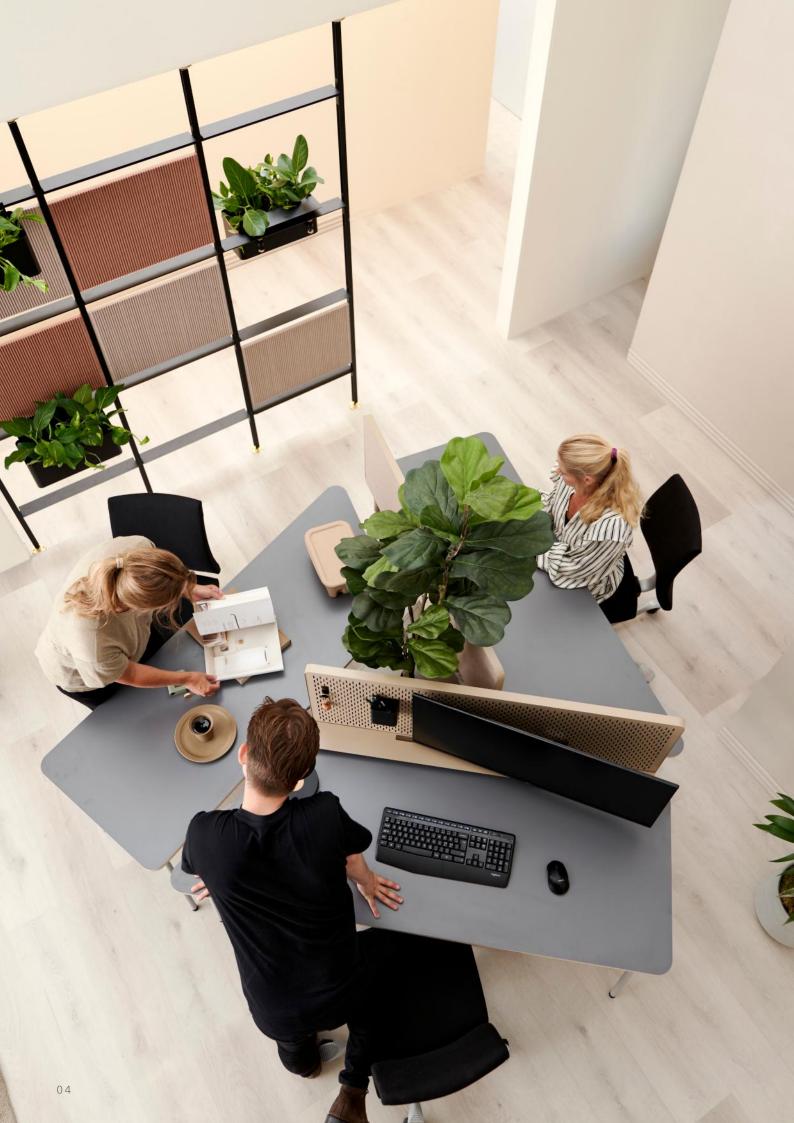

#### AN ADAPTABLE FRAMEWORK

The mission of the CLUSTER Collection is making it possible to create an adaptable and flexible workstation. The collection prioritizes modularity to the fullest, allowing you to place the tables in various configurations matching your team's working approach.

# CREATING AREAS FOR COLLABORATION

The cluster setup is ideal for "hot desking" and for creating areas for collaboration, where each employee still can maintain their own workspace. The tables can either be clustered together or arranged in a long row making it ideal for the future workplace.