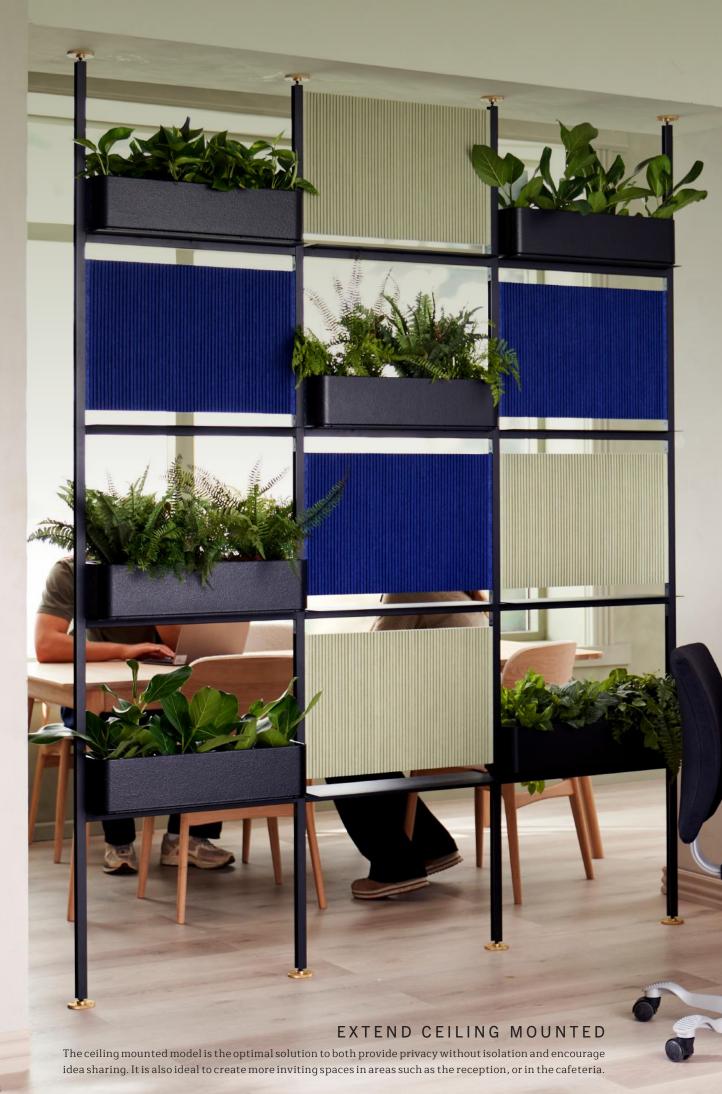

## EXTEND COLLECTION

#### A SCALABLE SHELVING SYSTEM

We have designed a collection that makes it feasible for you to utilise a rooms full potential – without compromising on either aesthetics or functionality. Actually, it is the essence of our scalable shelving system EXTEND Collection. The shelving system offers unlimited possibilities to create zones in any room for any profession.

#### EXTEND FREE STANDING

The free standing model is an adaptable solution to zone any larger room. This model can be assembled with wheels making it even more mobile. By adding plants a lively atmosphere is brought into the room.