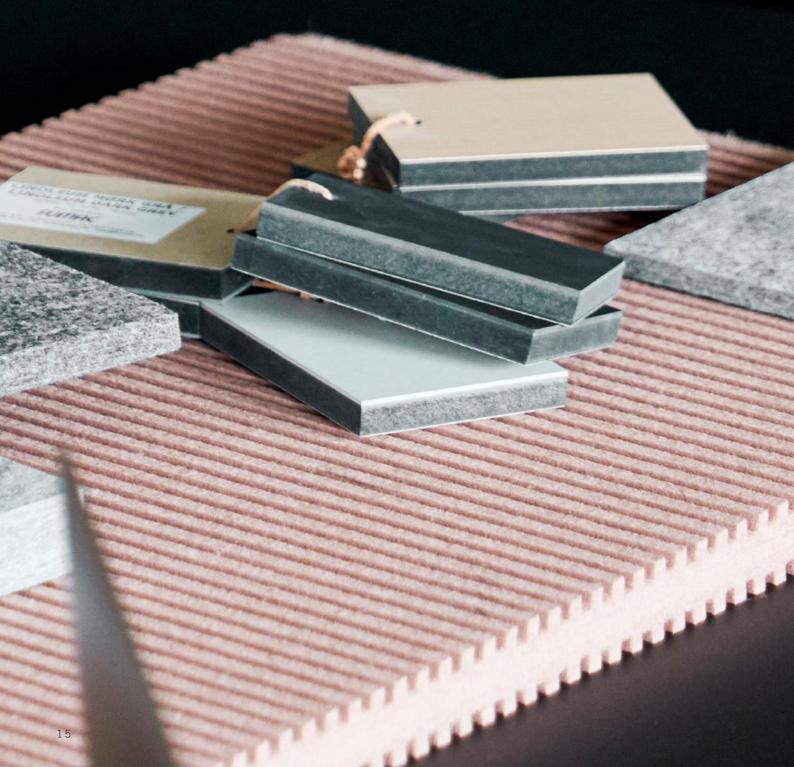

#### 70% UPCYCLED PLASTIC

The felt material is of good quality, which secures high performance and a green profile. The felt material is both flexible and stiff enough in itself, that it does not need fittings to hold it in place. Also, It can easily be fitted in EXTEND shelving system without any tools needed.

#### AN UPCYCLED ALTERNATIVE

Our first product in the collection was the felt drawer and due to the success of this drawer, we have expanded the range of felt products for the whole office. Now felt is at material we use across all our collections.