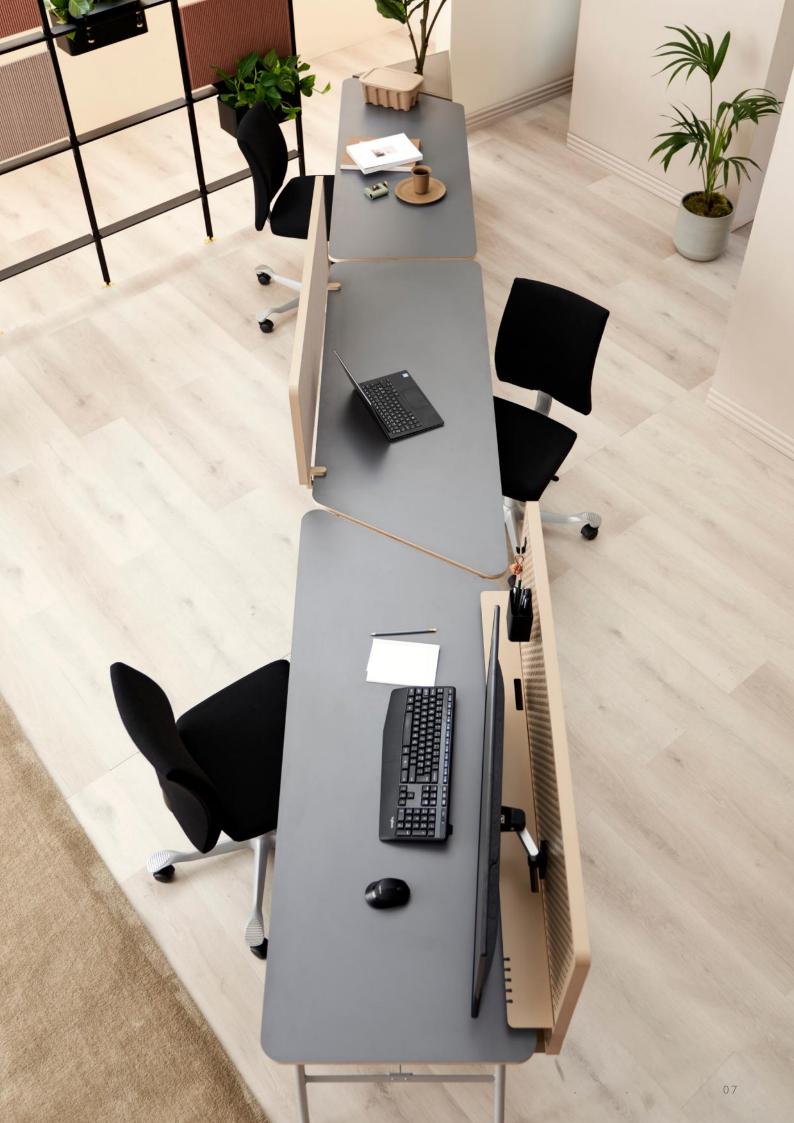

### CLUSTER COLLECTION

#### AN ADAPTABLE FRAMEWORK

The mission of the CLUSTER Collection is making it possible to create an adaptable and flexible workstation. The collection prioritizes modularity to the fullest, allowing you to place the tables in various configurations matching your team's working approach.

# CREATING AREAS FOR COLLABORATION

The cluster setup is ideal for "hot desking" and for creating areas for collaboration, where each employee still can maintain their own workspace. The tables can either be clustered together or arranged in a long row making it ideal for the future workplace.