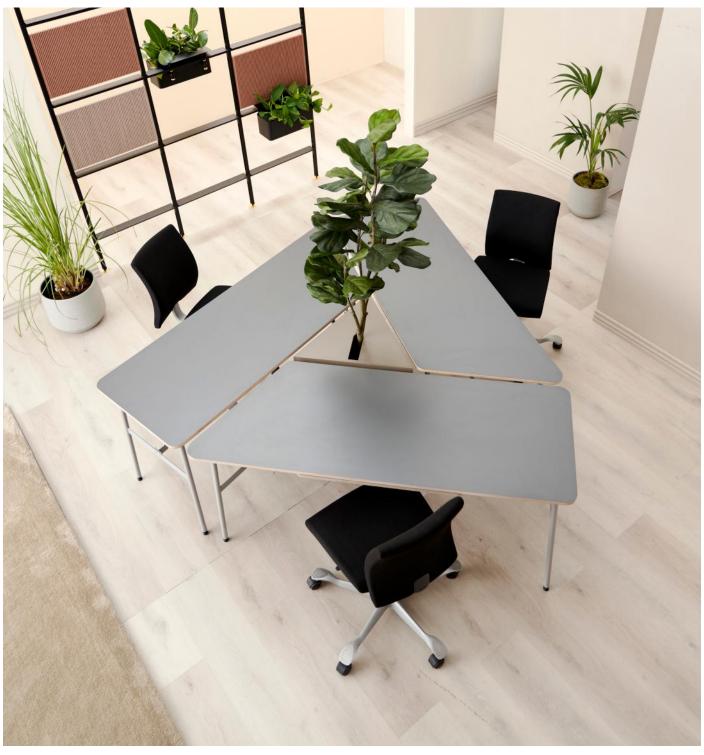

### CLUSTER COLLECTION

#### AN ADAPTABLE FRAMEWORK

The mission of the CLUSTER Collection is making it possible to create an adaptable and flexible workstation. The collection prioritizes modularity to the fullest, allowing you to place the tables in various configurations matching your team's working approach.

# CREATING AREAS FOR COLLABORATION

The cluster setup is ideal for "hot desking" and for creating areas for collaboration, where each employee still can maintain their own workspace. The tables can either be clustered together or arranged in a long row making it ideal for the future workplace.