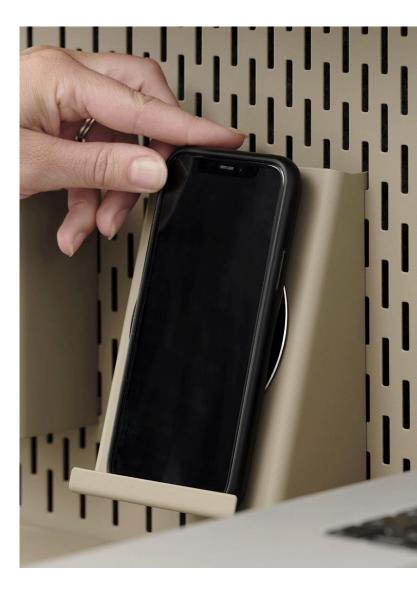

llections.







## ADAPT COLLECTION

#### A MODULAR AND INDIVIDUAL SITUP

The essence of our ADAPT Collection is one element having several functionalities: The board that is both a cable trans, and a acoustically treated wall (Class B). From there you can personalise your table setup by mixing and matching your preferred components. ADAPT is a complete component ollection that capsules functionality based on any need you might have while working.

This collection can be seamlessly attegrated with our other collections.





THE ADAPT BOARD consists of a board, sized 1000, 1300 mm. and 1500 mm., cable tray and sound-absorbing rear wall (class b) in one. In addition, you can mix and match removable modules as needed. The board is made of metal and is magnetic.



## PERSONALISE YOU DESK



MOBILE CHARGER



WWW.APTOCOLLECTION.DK