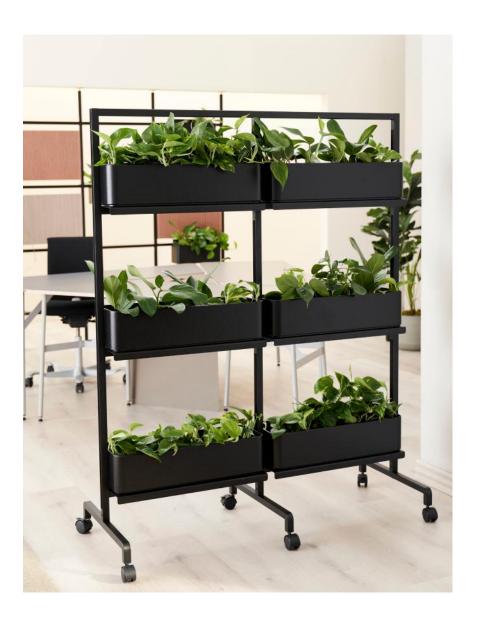

#### EXTEND FREE STANDING

The free standing model is an adaptable solution to zone any larger room. This model can be assembled with wheels making it even more mobile. By adding plants a lively atmosphere is brought into the room.