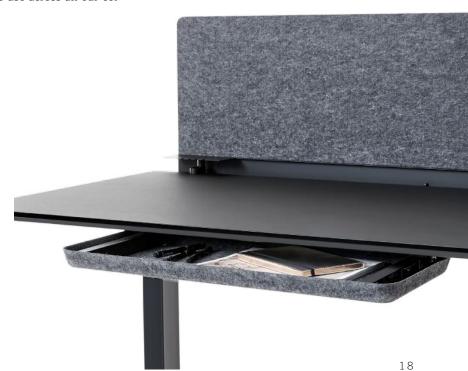

OFFICEBOX

FELT CABLETRAY

#### AN UPCYCLED ALTERNATIVE

Our first product in the collection was the felt drawer and due to the success of this drawer, we have expanded the range of felt products for the whole office. Now felt is at material we use across all our collections.