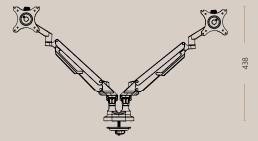

## MONITOR POLE - TWO MONITORS

4405-9005

Max hight: 438 mm., the monitor exclusive

Dimensions for the drill/hole: Minumum  $\emptyset$ 8,5 mm. & maximum  $\emptyset$ 65 mm.

The monitor arm is delivered with two installation options, through-desk mount and desk clan, both options included as standard