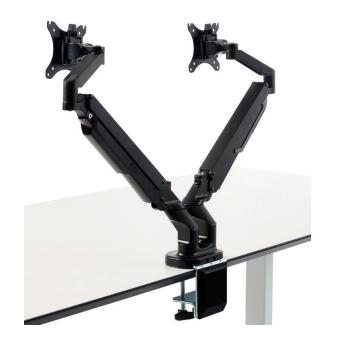

## MONITOR POLE - TWO MONITORS

4405-9005

Max hight: 438 mm., the monitor exclusive

Dimensions for the drill/hole: Minumum  $\emptyset$ 8,5 mm. & maximum  $\emptyset$ 65 mm.

The monitor arm is delivered with two installation options, through-desk mount and desk clan, both options included as standard