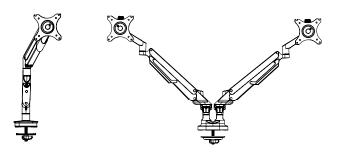

### FOR ONE OR TWO MONITORS

This Monitorarm from PJ Production can be operated via gas springs, which provides a smooth height adjustment optimizing the workstation ergonomically. The system can either be bought for one monitor or two monitors, which both are produced in black powder-coated aluminium.

#### CHARACTERISTCA:

- Manuel hight adjustment.
- Several employees share the same workstation.
- The monitor arm can carry a maximum of 2 monitors of 27 inches and 8 kg each.

## MONITOR POLE - ONE MONITOR

4401-9005

Max hight: 438 mm., the monitor exclusive

Dimensions for the drill/hole: Minumum  $\emptyset$ 8,5 mm. & maximum  $\emptyset$ 65 mm.

The monitor arm is delivered with two installation options, through-desk mount and desk clan, both options included as standard

## MONITOR POLE - TWO MONITORS

4405-9005

Max hight: 438 mm., the monitor exclusive

Dimensions for the drill/hole: Minumum  $\emptyset$ 8,5 mm. & maximum  $\emptyset$ 65 mm.

The monitor arm is delivered with two installation options, through-desk mount and desk clan, both options included as standard