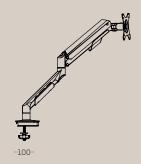

## MONITOR POLE - ONE MONITOR

4401-9005

Max hight: 438 mm., the monitor exclusive

Dimensions for the drill/hole: Minumum  $\emptyset$ 8,5 mm. & maximum  $\emptyset$ 65 mm.

The monitor arm is delivered with two installation options, through-desk mount and desk clan, both options included as standard