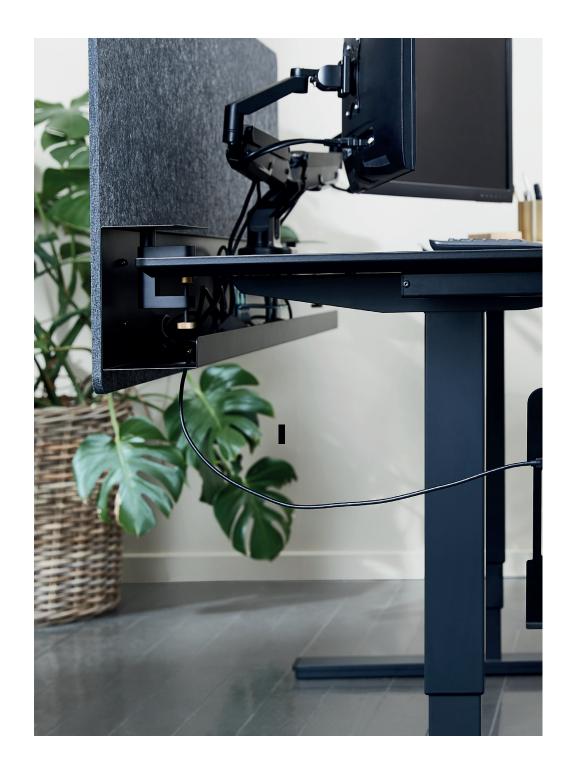

### FOR ONE OR TWO MONITORS

This Monitorarm from PJ Production can be operated via gas springs, which provides a smooth height adjustment optimizing the workstation ergonomically. The system can either be bought for one monitor or two monitors, which both are produced in black powder-coated aluminium.

## MONITOR POLE - ONE MONITOR

4401-9005

Max hight: 438 mm., the monitor exclusive

Dimensions for the drill/hole: Minumum  $\emptyset$ 8,5 mm. & maximum  $\emptyset$ 65 mm.

The monitor arm is delivered with two installation options, through-desk mount and desk clan, both options included as standard