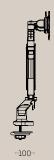

## MONITOR POLE - ONE MONITOR

4401-9005

Max hight: 438 mm., the monitor exclusive

Dimensions for the drill/hole: Minumum  $\emptyset$ 8,5 mm. & maximum  $\emptyset$ 65 mm.

The monitor arm is delivered with two installation options, through-desk mount and desk clan, both options included as standard