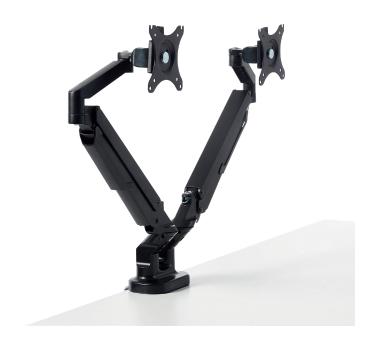

## MONITOR POLE - TWO MONITORS

4405-9005

Max hight: 438 mm., the monitor exclusive

Dimensions for the drill/hole: Minumum  $\emptyset$ 8,5 mm. & maximum  $\emptyset$ 65 mm.

The monitor arm is delivered with two installation options, through-desk mount and desk clan, both options included as standard