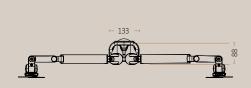

## MONITOR POLE - ONE MONITOR

4401-9005

Max hight: 438 mm., the monitor exclusive

Dimensions for the drill/hole: Minumum  $\emptyset$ 8,5 mm. & maximum  $\emptyset$ 65 mm.

The monitor arm is delivered with two installation options, through-desk mount and desk clan, both options included as standard

## MONITOR POLE - TWO MONITORS

4405-9005

Max hight: 438 mm., the monitor exclusive

Dimensions for the drill/hole: Minumum  $\emptyset$ 8,5 mm. & maximum  $\emptyset$ 65 mm.

The monitor arm is delivered with two installation options, through-desk mount and desk clan, both options included as standard