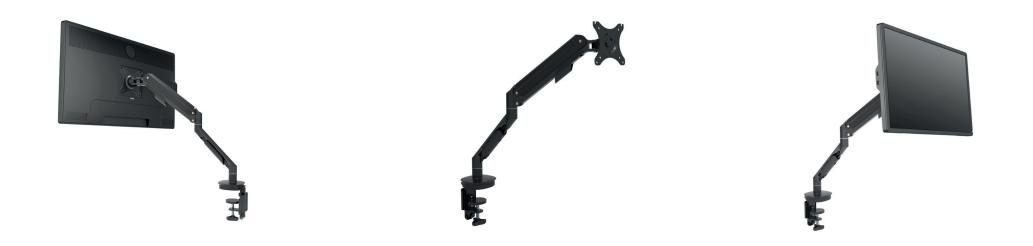

## MONITOR POLE - ONE MONITOR

4401-9005

Max hight: 438 mm., the monitor exclusive

Dimensions for the drill/hole: Minumum  $\emptyset$ 8,5 mm. & maximum  $\emptyset$ 65 mm.

The monitor arm is delivered with two installation options, through-desk mount and desk clan, both options included as standard